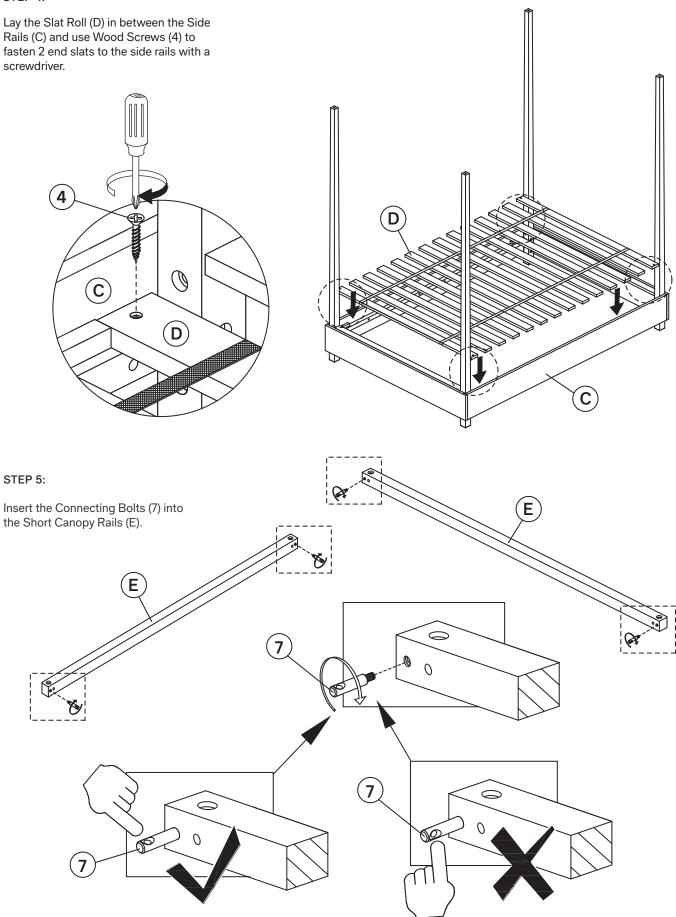

----|
| 1   |                       | Long Bolt 5/16" x 2-1/4" | 20 pcs. |
| 2   | $\bigcirc$            | Flat Washer 5/16"        | 20 pcs. |
| 3   |                       | Spring Washer 5/16"      | 20 pcs. |
| 4   | (g)))))))))»>>        | Wood Screw 8 x 30mm      | 4 pcs.  |
| 5   | (\$ <b>111111)</b> >> | Wood Screws 8 x 15mm     | 20 pcs. |
| 6   |                       | Allen Key 4mm            | 1 pc.   |
| 7   |                       | Connecting Bolt          | 4 pcs.  |
| 8   |                       | Assembling Insert        | 4 pcs.  |
| 9   |                       | Camlock Wheel            | 4 pcs.  |
| 10  |                       | Allen Key 5mm            | 1 pc.   |



### CALLUM PLATFORM CANOPY TWIN/ FULL BED



## CALLUM PLATFORM CANOPY TWIN/ FULL BED

#### STEP 4:



### CALLUM PLATFORM CANOPY TWIN/ FULL BED

### STEP 6:



#### STEP 7:

This final procedure should be done by 2 people working together to carefully lift assembled canopy and place on top of bed posts. Insert the Flat Washer (2), Spring Washer (3), Long Bolt (1) into the holes of Short Canopy Rails (E). Tighten with Allen Key (6). (See drawing below)





### CARE INSTRUCTIONS:

- Dust often using a clean, soft, dry lint-free cloth.
- Blot spills immediately, and wipe with a clean, damp cloth.
- We do not recommend the use of chemical cleansers, abrasives, or furniture polish on our lacquered finish.