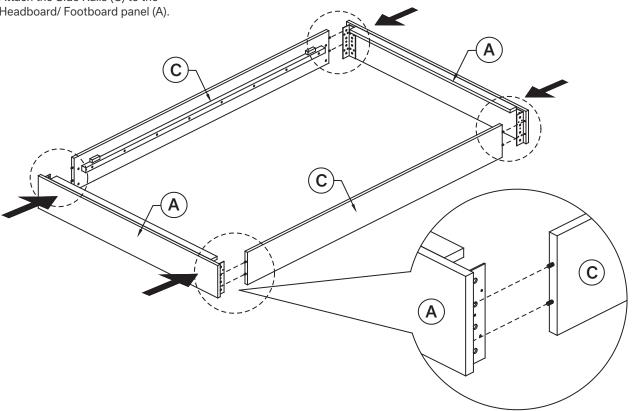

### STEP 1:

Attach the Side Rails (C) to the Headboard/ Footboard panel (A).

| NO. | ITEM                  | DESCRIPTION              | QTY.    |
|-----|-----------------------|--------------------------|---------|
| 1   |                       | Long Bolt 5/16" x 2-1/4" | 20 pcs. |
| 2   | $\bigcirc$            | Flat Washer 5/16"        | 20 pcs. |
| 3   |                       | Spring Washer 5/16"      | 20 pcs. |
| 4   | (g)))))))))»>>        | Wood Screw 8 x 30mm      | 4 pcs.  |
| 5   | (\$ <b>111111)</b> >> | Wood Screws 8 x 15mm     | 20 pcs. |
| 6   |                       | Allen Key 4mm            | 1 pc.   |
| 7   |                       | Connecting Bolt          | 4 pcs.  |
| 8   |                       | Assembling Insert        | 4 pcs.  |
| 9   |                       | Camlock Wheel            | 4 pcs.  |
| 10  |                       | Allen Key 5mm            | 1 pc.   |