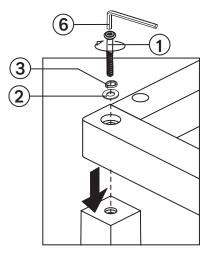

#### STEP 7:

This final procedure should be done by 2 people working together to carefully lift assembled canopy and place on top of bed posts. Insert the Flat Washer (2), Spring Washer (3), Long Bolt (1) into the holes of Short Canopy Rails (E). Tighten with Allen Key (6). (See drawing below)