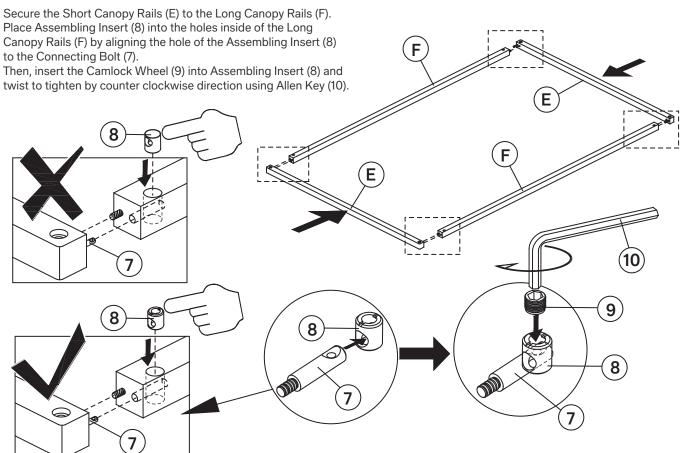

1/4" | 20 pcs. |
| 2   | $\bigcirc$            | Flat Washer 5/16"        | 20 pcs. |
| 3   |                       | Spring Washer 5/16"      | 20 pcs. |
| 4   | (g)))))))))»>>        | Wood Screw 8 x 30mm      | 4 pcs.  |
| 5   | (\$ <b>111111)</b> >> | Wood Screws 8 x 15mm     | 20 pcs. |
| 6   |                       | Allen Key 4mm            | 1 pc.   |
| 7   |                       | Connecting Bolt          | 4 pcs.  |
| 8   |                       | Assembling Insert        | 4 pcs.  |
| 9   |                       | Camlock Wheel            | 4 pcs.  |
| 10  |                       | Allen Key 5mm            | 1 pc.   |



### CALLUM PLATFORM CANOPY TWIN/ FULL BED



## CALLUM PLATFORM CANOPY TWIN/ FULL BED

#### STEP 4:



### CALLUM PLATFORM CANOPY TWIN/ FULL BED

### STEP 6:



#### STEP 7:

This final procedure should be done by 2 people working together to carefully lift assembled canopy and place on top of bed posts. Insert the Flat Washer (2), Spring Washer (3), Long Bolt (1) into the holes of Short Canopy Rails (E). Tighten with Allen Key (6). (See drawing below)





### CARE INSTRUCTIONS:

- Dust often using a clean, soft, dry lint-free cloth.
- Blot spills immediately, and wipe with a clean, damp cloth.
- We do not recommend the use of chemical cleansers, abrasives, or furniture polish on our lacquered finish.