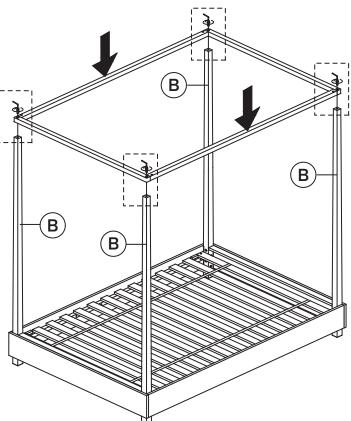

### STEP 6:

#### STEP 7:

This final procedure should be done by 2 people working together to carefully lift assembled canopy and place on top of bed posts. Insert the Flat Washer (2), Spring Washer (3), Long Bolt (1) into the holes of Short Canopy Rails (E). Tighten with Allen Key (6). (See drawing below)