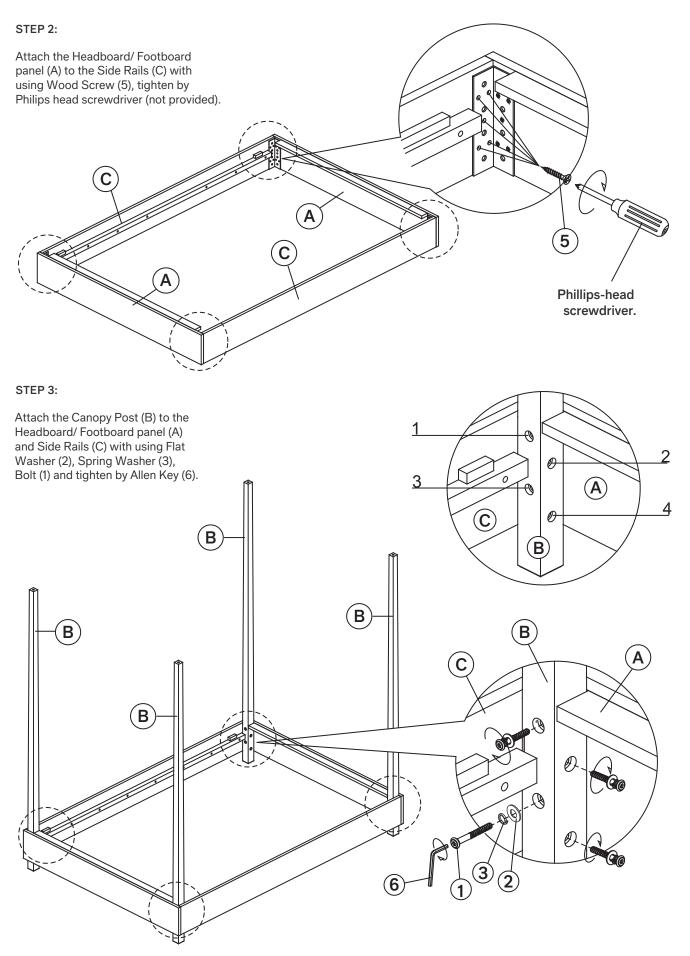

-|-----------------------|--------------------------|---------|
| 1   |                       | Long Bolt 5/16" x 2-1/4" | 20 pcs. |
| 2   | $\bigcirc$            | Flat Washer 5/16"        | 20 pcs. |
| 3   |                       | Spring Washer 5/16"      | 20 pcs. |
| 4   | (g)))))))))»>>        | Wood Screw 8 x 30mm      | 4 pcs.  |
| 5   | (\$ <b>111111)</b> >> | Wood Screws 8 x 15mm     | 20 pcs. |
| 6   |                       | Allen Key 4mm            | 1 pc.   |
| 7   |                       | Connecting Bolt          | 4 pcs.  |
| 8   |                       | Assembling Insert        | 4 pcs.  |
| 9   |                       | Camlock Wheel            | 4 pcs.  |
| 10  |                       | Allen Key 5mm            | 1 pc.   |



### CALLUM PLATFORM CANOPY TWIN/ FULL BED



## CALLUM PLATFORM CANOPY TWIN/ FULL BED

#### STEP 4:



### CALLUM PLATFORM CANOPY TWIN/ FULL BED

### STEP 6:



#### STEP 7:

This final procedure should be done by 2 people working together to carefully lift assembled canopy and place on top of bed posts. Insert the Flat Washer (2), Spring Washer (3), Long Bolt (1) into the holes of Short Canopy Rails (E). Tighten with Allen Key (6). (See drawing below)





### CARE INSTRUCTIONS:

- Dust often using a clean, soft, dry lint-free cloth.
- Blot spills immediately, and wipe with a clean, damp cloth.
- We do not recommend the use of chemical cleansers, abrasives, or furniture polish on our lacquered finish.