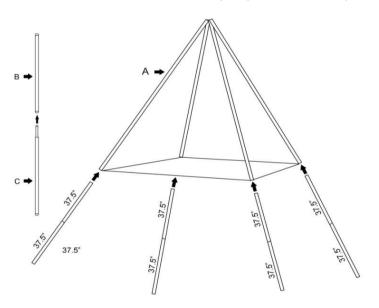

### **PARTS INCLUDED**

(A) TENT COVER (B+C) ALUMINIUM POLE SETS 4 SETS - (37.5"+ 37.5")

#### **ASSEMBLY INSTRUCTIONS**

- 1. Insert part B into part C to make one complete set.
- 2. Repeat to make 4 complete sets.
- 3. Insert all 4 sets into 4 pole pockets on tent cover.
- 4. Close all Velcro tabs at the end of pole pockets to secure poles.