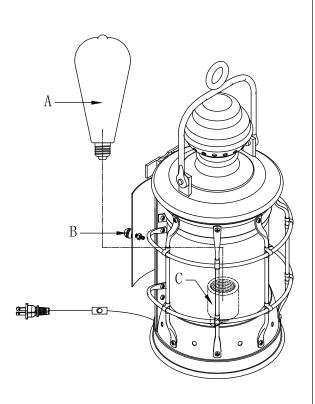

## PARTS ENCLOSED:

- (A) Filament Bulb (included)
- (B) Door
- (C) Socket

### TO ASSEMBLE:

- 1. Carefully remove all parts from the box and remove all plastic covering.
- 2. Place the lamp base on the tabletop carefully.
- 3. Open the door (B) and insert the filament bulb (A, included) or (1) CFL bulb (not included) into the threaded socket (C).
- 4. Plug into proper electrical outlet and test the lamp.
- 5. Assembly is complete.