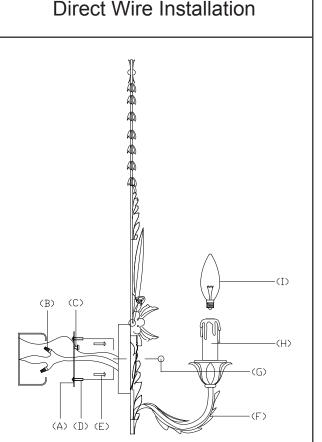

#### PARTS ENCLOSED:

- (A) Mounting Plate (1)
- (B) Plastic Wire Connector (2)
- (C) Ground Screw (1)
- (D) Back Plate Mounting Screw (2)
- (E) Junction Box Mounting Screw (2)
- (F) Wall Sconce Base (1)
- (G) Nut (2)
- (H) Candle Sleeve (2)
- (I) Bulb (2) Not Included

## TO ASSEMBLE:

- 1. Carefully remove all parts from the box and remove all plastic covering.
- 2. Turn OFF power to the junction box where the wall sconce will be installed.
- 3. Connect Mounting Plate (A) to the hot junction box with Junction Box Mounting Screws (E).
- 4. Use the Plastic Wire Connector (B) to connect the sconce wires to the junction box wires. Wrap the ground wire around the Ground Screw (C).
- 5. Connect the Wall Sconce Base (F) to the Mounting Plate (A) using the Back Plate Mounting Screws (D) and Nuts (G).
- 6. Place the Candle Sleeves (H).
- 7. Insert 60-watt Bulbs (I Not Included) into Sockets (H) and secure.
- 8. Installation is complete.