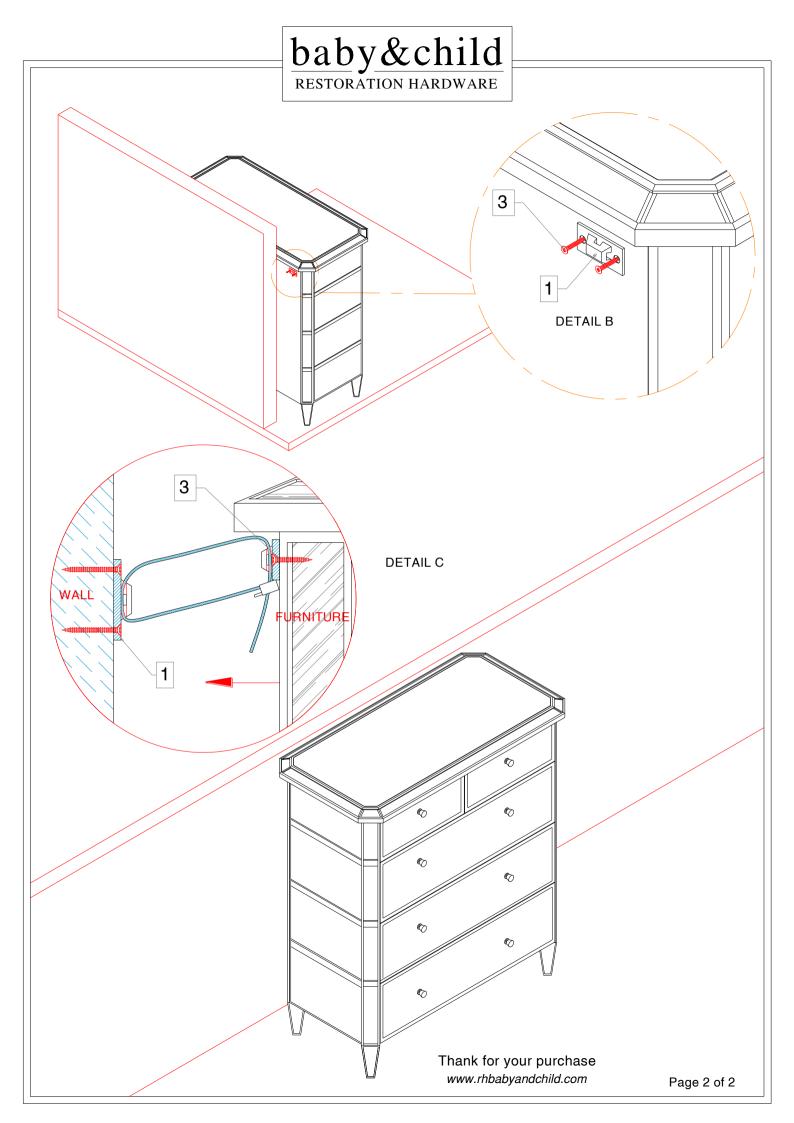

- 2. On the back of the furniture, attach a bracket to the furniture frame at the top. To do this, temporarily move the furniture into its final position and mark the location of the wall bracket on the furniture frame. Move the furniture away from the wall and place a bracket on the mark. Mark and drill holes for the screws with a 3/32" drill bit. Attach the bracket to the furniture with the short screws provided. (Detail B)
- 3. Move the furniture into its final position, taking care to line up the wall bracket with the furniture bracket. Thread a strap though the bracket as shown in the illustration. Tighten strap until snug. Do not over tighten. (Detail C)
- 4. Important: Check to be sure the wall bracket is firmly screwed into wall stud, the furniture bracket is firmly attached to the frame, and the strap is snug.