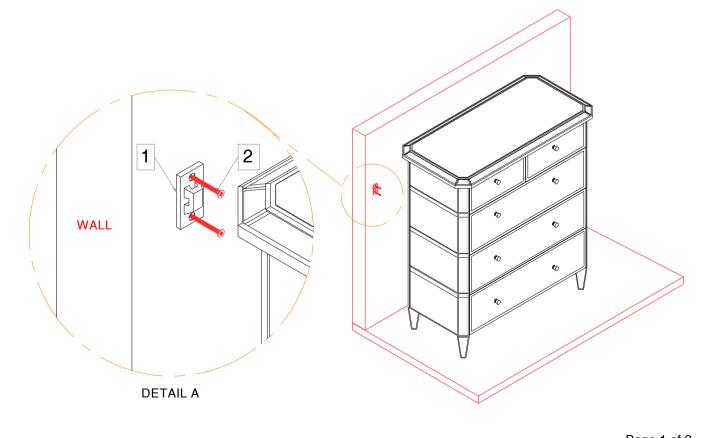

|                                                                                                                                                                                                                                                                                                                  | y & chil |      |
|------------------------------------------------------------------------------------------------------------------------------------------------------------------------------------------------------------------------------------------------------------------------------------------------------------------|----------|------|
| AVA TALL DRESSER<br>ASSEMBLY INSTRUCTIONS                                                                                                                                                                                                                                                                        |          |      |
| Parts Included :                                                                                                                                                                                                                                                                                                 |          |      |
| Plastic mounting bracket [1]                                                                                                                                                                                                                                                                                     |          | 4pcs |
| Nylon zip tie                                                                                                                                                                                                                                                                                                    |          | 2pcs |
| Stud mounting screws [2]                                                                                                                                                                                                                                                                                         | 45mm     | 4pcs |
| Product side mounting screws [3]                                                                                                                                                                                                                                                                                 | 25mm     | 4pcs |
| <ol> <li>Locate a wall stud behind your furniture piece. Position a bracket on the stud approximately 1" below the top of the<br/>furniture. Mark and drill pilot hole into the center of the stud with a 3/32" drill bit. Attach a bracket to the stud with the<br/>long screws provided. (Detail A)</li> </ol> |          |      |