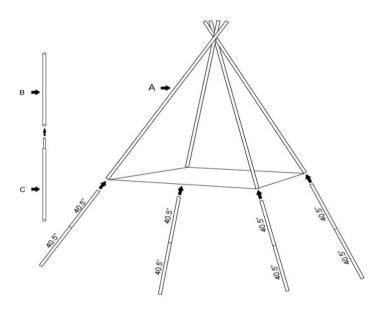

### **PARTS INCLUDED**

(A) TENT COVER (B+C) ALUMINIUM POLE SETS 4 SETS - (40.5"+ 40.5")

# **ASSEMBLY INSTRUCTIONS**

- 1. Insert part B into part C to make one complete set.
- 2. Repeat to make 4 complete sets.
- 3. Insert all 4 sets into 4 pole pockets on tent cover.
- 4. Close all Velcro tabs at the end of pole pockets to secure poles.