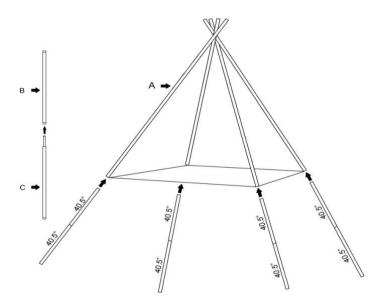

### **PARTS INCLUDED**

(A) TENT COVER (B+C) ALUMINIUM POLE SETS 4 SETS - (40.5"+ 40.5")

### **ASSEMBLY INSTRUCTIONS**

- 1. Insert part B into part C to make one complete set.
- 2. Repeat to make 4 complete sets.
- 3. Insert all 4 sets into 4 pole pockets on tent cover.
- 4. Close all Velcro tabs at the end of pole pockets to secure poles.