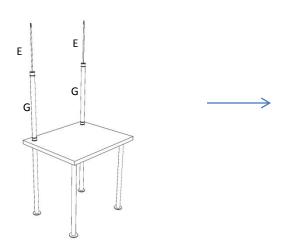

## HARDWARE LIST

THREADS ON BOTH END

Page 1 of 4

(2 pcs)

STEP 1 – Attach Bottom Leg (F) to Solid Rod (E) to make the support rod. Attach remaining 2 pcs of Bottom Leg (F) to Table Top (B) as Shown Above.

STEP 2 - Insert combined Bottom Leg (F) & Solid Rod (E) pieces through Table Top (B) in predrilled locations. Base structure will be ready as shown above.

STEP 3- Insert the Long Pipe (G) onto the Solid Rods (E) as shown above.

STEP 4 - Insert the Long shelf (C) onto Solid Rod (E) as shown above.

STEP 5 - Insert the Small Pipes (D) onto the Solid Rods (E) above Long Shelf.