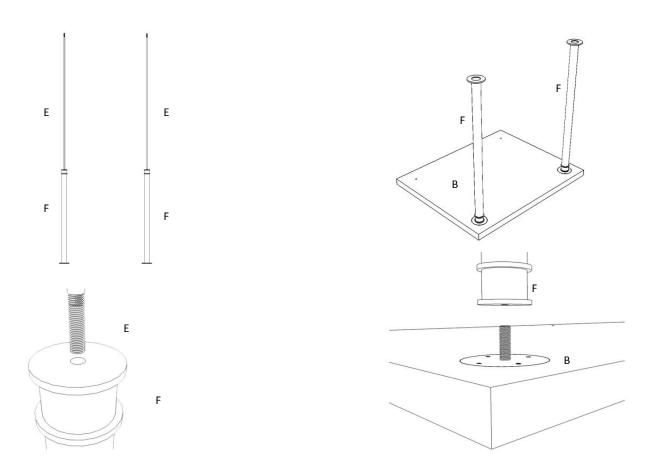

## HARDWARE LIST

THREADS ON BOTH END

Page 1 of 4

(2 pcs)

STEP 1 – Attach Bottom Leg (F) to Solid Rod (E) to make the support rod. Attach remaining 2 pcs of Bottom Leg (F) to Table Top (B) as Shown Above.

STEP 2 - Insert combined Bottom Leg (F) & Solid Rod (E) pieces through Table Top (B) in predrilled locations. Base structure will be ready as shown above.