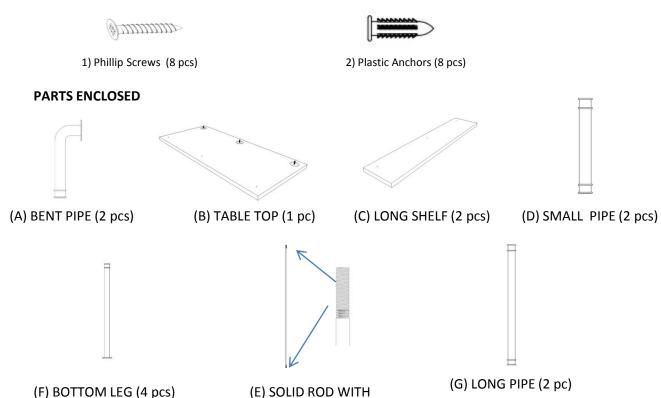

### **TOOLS NEEDED**

Phillip head screwdriver (not included)

## HARDWARE LIST

THREADS ON BOTH END

Page 1 of 4

(2 pcs)

STEP 1 – Attach Bottom Leg (F) to Solid Rod (E) to make the support rod. Attach remaining 2 pcs of Bottom Leg (F) to Table Top (B) as Shown Above.

STEP 2 - Insert combined Bottom Leg (F) & Solid Rod (E) pieces through Table Top (B) in predrilled locations. Base structure will be ready as shown above.