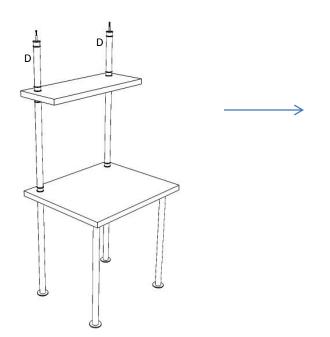

STEP 3- Insert the Long Pipe (G) onto the Solid Rods (E) as shown above.

STEP 4 - Insert the Long shelf (C) onto Solid Rod (E) as shown above.

STEP 5 - Insert the Small Pipes (D) onto the Solid Rods (E) above Long Shelf.

STEP 6 - Insert a Long Shelf (C) onto the Solid Rod (E) as shown above.

STEP 7 - Attach the Bent Pipe (I) to Solid Rods (E).

To complete the installation fix the unit to wall with the screws (1) and Plastic Anchors in the predrilled holes in Bent Pipe (A) as shown above.