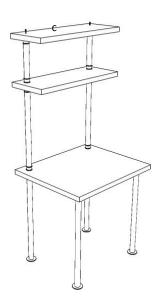

STEP 6 - Insert a Long Shelf (C) onto the Solid Rod (E) as shown above.

STEP 7 - Attach the Bent Pipe (I) to Solid Rods (E).

To complete the installation fix the unit to wall with the screws (1) and Plastic Anchors in the predrilled holes in Bent Pipe (A) as shown above.