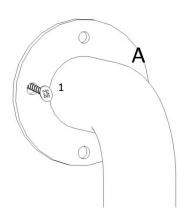

STEP 6 - Insert a Long Shelf (C) onto the Solid Rod (E) as shown above.

STEP 7 - Attach the Bent Pipe (I) to Solid Rods (E).

To complete the installation fix the unit to wall with the screws (1) and Plastic Anchors in the predrilled holes in Bent Pipe (A) as shown above.