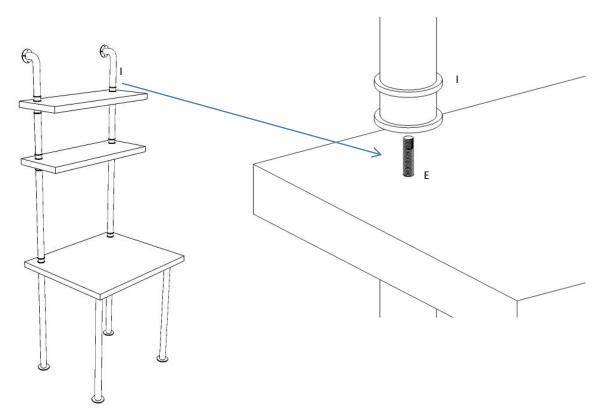

STEP 6 - Insert a Long Shelf (C) onto the Solid Rod (E) as shown above.

STEP 7 - Attach the Bent Pipe (I) to Solid Rods (E).

To complete the installation fix the unit to wall with the screws (1) and Plastic Anchors in the predrilled holes in Bent Pipe (A) as shown above.