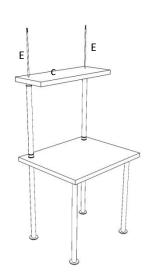

STEP 3- Insert the Long Pipe (G) onto the Solid Rods (E) as shown above.

STEP 4 - Insert the Long shelf (C) onto Solid Rod (E) as shown above.

STEP 5 - Insert the Small Pipes (D) onto the Solid Rods (E) above Long Shelf.