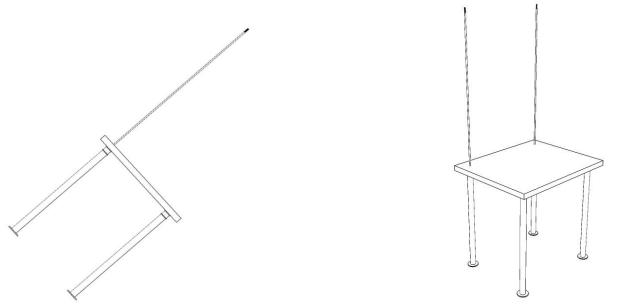

STEP 3- Insert the Long Pipe (G) onto the Solid Rods (E) as shown above.

STEP 4 - Insert the Long shelf (C) onto Solid Rod (E) as shown above.

STEP 5 - Insert the Small Pipes (D) onto the Solid Rods (E) above Long Shelf.

STEP 6 - Insert a Long Shelf (C) onto the Solid Rod (E) as shown above.

STEP 7 - Attach the Bent Pipe (I) to Solid Rods (E).

To complete the installation fix the unit to wall with the screws (1) and Plastic Anchors in the predrilled holes in Bent Pipe (A) as shown above.