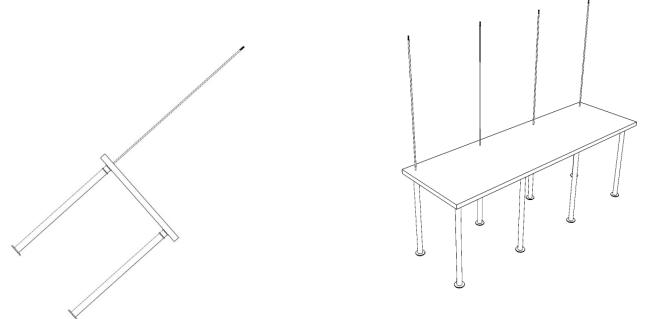

### **INDUSTRIAL PIPE DOUBLE DESK & SHELVING**

STEP 9 - Attach the Bent Pipe (I) to Solid Rods (E).

To complete the installation fix the unit to wall with the screws (1) and Plastic Anchors in the predrilled holes in Bent Pipe (A) as shown above.