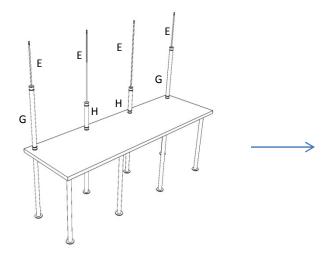

### **INDUSTRIAL PIPE DOUBLE DESK & SHELVING**

STEP 1 – Attach Bottom Leg (F) to Solid Rod (E) to make the support rod. Attach remaining 4 pcs of Bottom Leg (F) to Table Top (B) as Shown Above.

STEP 2 - Insert combined Bottom Leg (F) & Solid Rod (E) pieces through Table Top (B) in predrilled locations. Base structure will be ready as shown above.