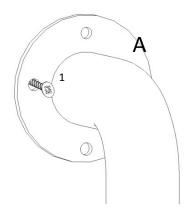

### **INDUSTRIAL PIPE DOUBLE DESK & SHELVING**

STEP 9 - Attach the Bent Pipe (I) to Solid Rods (E).

To complete the installation fix the unit to wall with the screws (1) and Plastic Anchors in the predrilled holes in Bent Pipe (A) as shown above.