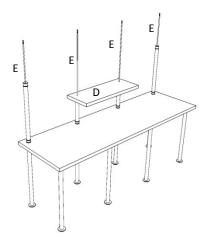

STEP 5 - Insert the second set of Small Pipes (H) onto the Solid Rods (E) above Short Shelf.

STEP 7 - Insert 4 Small Pipes (H) onto the Solid Rods (E) as shown above

STEP 4 - Insert the Short shelf (D) onto Solid Rod (E) as shown above.