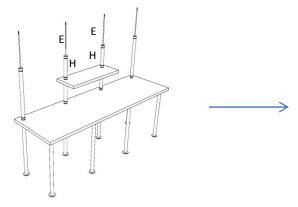

### **INDUSTRIAL PIPE DOUBLE DESK & SHELVING**

STEP 3- Insert the Long Pipe (G) & Small Pipe (H) onto the Solid Rods (E) as shown above. (Please note, Short Shelf may be installed on left or right side as well. If you wish to install on left, place (G) onto the first two Solid Rod from Right end and (H) onto the remaining two Solid Rods, or reverse to install on right side).

STEP 5 - Insert the second set of Small Pipes (H) onto the Solid Rods (E) above Short Shelf.

STEP 7 - Insert 4 Small Pipes (H) onto the Solid Rods (E) as shown above

STEP 4 - Insert the Short shelf (D) onto Solid Rod (E) as shown above.