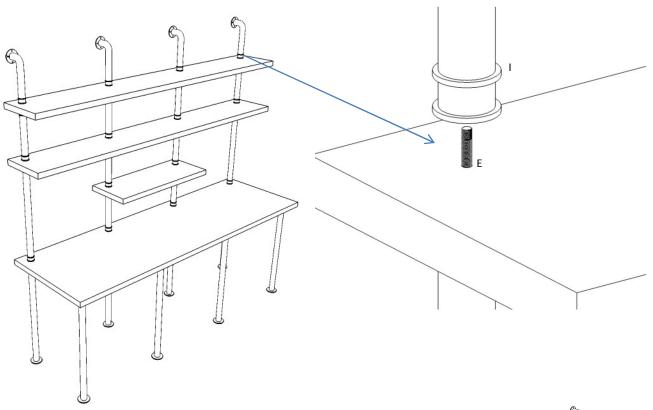

### **INDUSTRIAL PIPE DOUBLE DESK & SHELVING**

STEP 9 - Attach the Bent Pipe (I) to Solid Rods (E).

To complete the installation fix the unit to wall with the screws (1) and Plastic Anchors in the predrilled holes in Bent Pipe (A) as shown above.