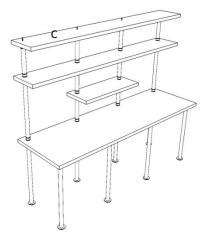

STEP 6 - Insert a Long Shelf (C) onto the Solid Rod (E) as shown above.

STEP 8 - Insert a Long Shelf (C) onto the Solid Rod (E) as shown above.