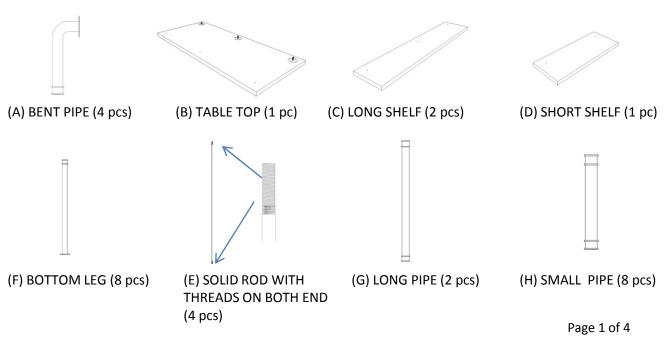

### **INDUSTRIAL PIPE DOUBLE DESK & SHELVING**

STEP 1 – Attach Bottom Leg (F) to Solid Rod (E) to make the support rod. Attach remaining 4 pcs of Bottom Leg (F) to Table Top (B) as Shown Above.

STEP 2 - Insert combined Bottom Leg (F) & Solid Rod (E) pieces through Table Top (B) in predrilled locations. Base structure will be ready as shown above.