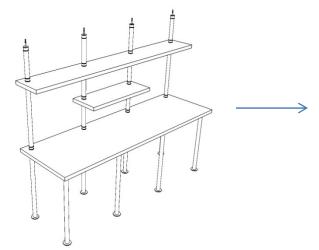

STEP 5 - Insert the second set of Small Pipes (H) onto the Solid Rods (E) above Short Shelf.

STEP 7 - Insert 4 Small Pipes (H) onto the Solid Rods (E) as shown above

STEP 4 - Insert the Short shelf (D) onto Solid Rod (E) as shown above.

STEP 6 - Insert a Long Shelf (C) onto the Solid Rod (E) as shown above.

STEP 8 - Insert a Long Shelf (C) onto the Solid Rod (E) as shown above.