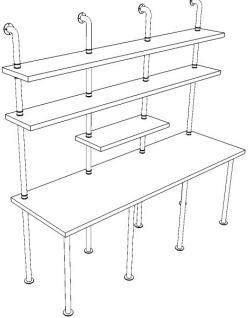

### **INDUSTRIAL PIPE DOUBLE DESK & SHELVING**

STEP 3- Insert the Long Pipe (G) & Small Pipe (H) onto the Solid Rods (E) as shown above. (Please note, Short Shelf may be installed on left or right side as well. If you wish to install on left, place (G) onto the first two Solid Rod from Right end and (H) onto the remaining two Solid Rods, or reverse to install on right side).

STEP 5 - Insert the second set of Small Pipes (H) onto the Solid Rods (E) above Short Shelf.

STEP 7 - Insert 4 Small Pipes (H) onto the Solid Rods (E) as shown above

STEP 4 - Insert the Short shelf (D) onto Solid Rod (E) as shown above.

STEP 6 - Insert a Long Shelf (C) onto the Solid Rod (E) as shown above.

STEP 8 - Insert a Long Shelf (C) onto the Solid Rod (E) as shown above.

### **INDUSTRIAL PIPE DOUBLE DESK & SHELVING**

STEP 9 - Attach the Bent Pipe (I) to Solid Rods (E).

To complete the installation fix the unit to wall with the screws (1) and Plastic Anchors in the predrilled holes in Bent Pipe (A) as shown above.