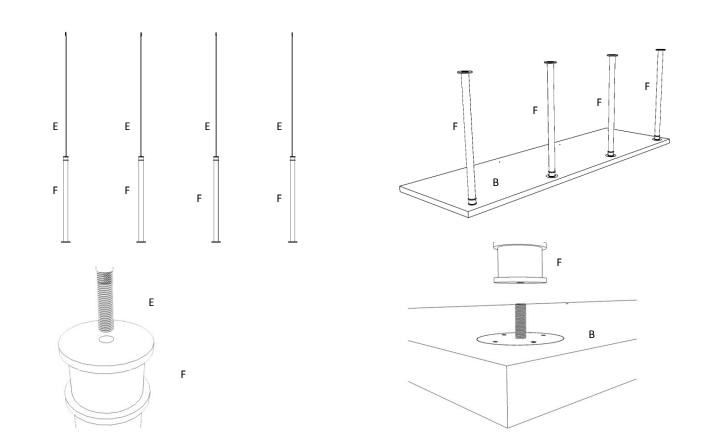

### **INDUSTRIAL PIPE DOUBLE DESK & SHELVING**

STEP 1 – Attach Bottom Leg (F) to Solid Rod (E) to make the support rod. Attach remaining 4 pcs of Bottom Leg (F) to Table Top (B) as Shown Above.

STEP 2 - Insert combined Bottom Leg (F) & Solid Rod (E) pieces through Table Top (B) in predrilled locations. Base structure will be ready as shown above.