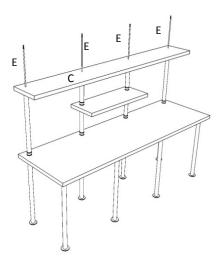

### **INDUSTRIAL PIPE DOUBLE DESK & SHELVING**

STEP 3- Insert the Long Pipe (G) & Small Pipe (H) onto the Solid Rods (E) as shown above. (Please note, Short Shelf may be installed on left or right side as well. If you wish to install on left, place (G) onto the first two Solid Rod from Right end and (H) onto the remaining two Solid Rods, or reverse to install on right side).

STEP 5 - Insert the second set of Small Pipes (H) onto the Solid Rods (E) above Short Shelf.

STEP 7 - Insert 4 Small Pipes (H) onto the Solid Rods (E) as shown above

STEP 4 - Insert the Short shelf (D) onto Solid Rod (E) as shown above.

STEP 6 - Insert a Long Shelf (C) onto the Solid Rod (E) as shown above.

STEP 8 - Insert a Long Shelf (C) onto the Solid Rod (E) as shown above.