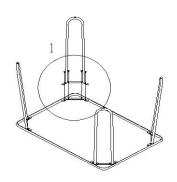

### **ASSEMBLY INSTRUCTIONS**

- 1. Lay the table on a carpeted floor with bottom side up.
- 2. For a shorter table, use 23" H legs. For a taller table, use 27" H legs.
- 3. Use 4 bolts and the wrench provided to attach each leg as shown.
- 4. Tighten all the bolts and turn the table right side up for use.