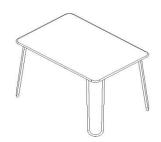

# L'ECOLE ADJUSTABLE PLAY TABLE LARGE

#### COMPONENTS OF L'ECOLE ADJUSTABLE PLAY TABLE

**TABLE TOP** 

4 PCS LEGS (23" HEIGHT)

4 PCS LEGS (27" HEIGHT)

### **ASSEMBLY INSTRUCTIONS**

- 1. Lay the table on a carpeted floor with bottom side up.
- 2. For a shorter table, use 23" H legs. For a taller table, use 27" H legs.
- 3. Use 4 bolts and the wrench provided to attach each leg as shown.
- 4. Tighten all the bolts and turn the table right side up for use.