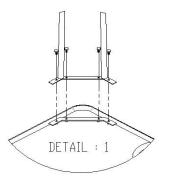

### **ASSEMBLY INSTRUCTIONS**

- 1. Lay the table on a carpeted floor with bottom side up.
- 2. For a shorter table, use 23" H legs. For a taller table, use 27" H legs.
- 3. Use 4 bolts and the wrench provided to attach each leg as shown.
- 4. Tighten all the bolts and turn the table right side up for use.