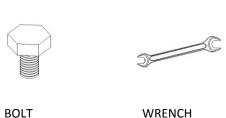

# **PARTS INCLUDED**

- 1. Table Top -1
- 2. 23" H Legs -4 Pcs
- 3. 27" H Legs -4 Pcs
- 4 Bolt -18 (16 for Assembly, 2 Extra)
- 5 Wrench 1

### **ASSEMBLY INSTRUCTIONS**

- 1. Lay the table on a carpeted floor with bottom side up.
- 2. For a shorter table, use 23" H legs. For a taller table, use 27" H legs.
- 3. Use 4 bolts and the wrench provided to attach each leg as shown.
- 4. Tighten all the bolts and turn the table right side up for use.