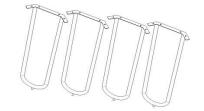

# **PARTS INCLUDED**

- 1. Table Top -1
- 2. 23" H Legs -4 Pcs
- 3. 27" H Legs -4 Pcs
- 4 Bolt -18 (16 for Assembly, 2 Extra)
- 5 Wrench 1

#### COMPONENTS OF L'ECOLE ADJUSTABLE PLAY TABLE

**TABLE TOP** 

4 PCS LEGS (23" HEIGHT)

4 PCS LEGS (27" HEIGHT)

### **ASSEMBLY INSTRUCTIONS**

- 1. Lay the table on a carpeted floor with bottom side up.
- 2. For a shorter table, use 23" H legs. For a taller table, use 27" H legs.
- 3. Use 4 bolts and the wrench provided to attach each leg as shown.
- 4. Tighten all the bolts and turn the table right side up for use.