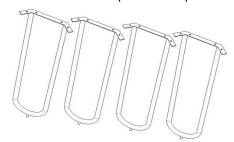

# **PARTS INCLUDED**

- 1. Table Top -1
- 2. 23" H Legs -4 Pcs
- 3. 27" H Legs -4 Pcs
- 4 Bolt -18 (16 for Assembly, 2 Extra)
- 5 Wrench 1

#### COMPONENTS OF L'ECOLE ADJUSTABLE PLAY TABLE

**TABLE TOP** 

4 PCS LEGS (23" HEIGHT)

4 PCS LEGS (27" HEIGHT)