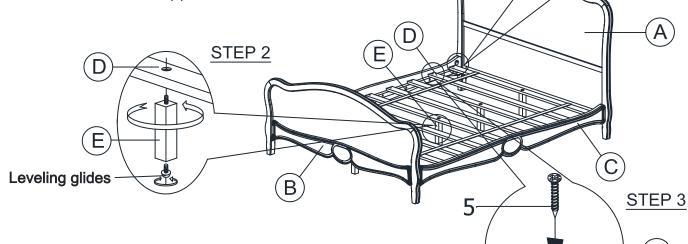

### STEP 2:

Attach the Support Legs (E) to the Slat Roll (D).

#### STEP 3:

Lay the Slat Roll (D) in between the Side Rails (C)