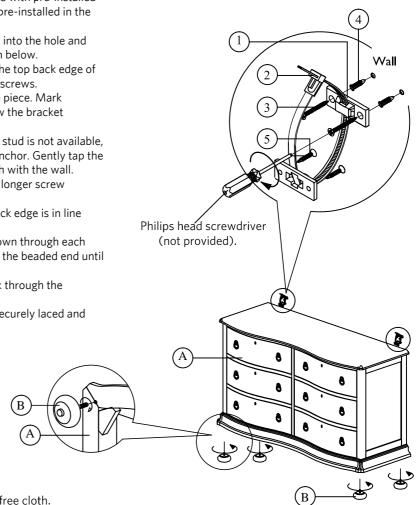

## TOOLS NEEDED

- Phillips head screwdriver (not provided)

## ASSEMBLY INSTRUCTION

- Note: On the bottom of the wide dresser are holes with pre-installed nuts that correspond to the threaded rods pre-installed in the legs.
  - 1. Align and insert the threaded rod of the leg into the hole and turn clockwise to tighten. Please see sketch below.
  - 2. Attach one of the mounting brackets near the top back edge of the furniture piece by inserting the shorter screws.
  - 3. Determine the final position of the furniture piece. Mark location on the wall approximately 2" below the bracket mounted to the back of the furniture.
  - 4. Drill a starter hole into the wall stud. If wall stud is not available, drill a hole into the wall and insert plastic anchor. Gently tap the anchor until the flange of the anchor is flush with the wall.
  - 5. Attach the second bracket by inserting the longer screw through the bracket and into the wall.
  - 6. Place the furniture so the bracket on the back edge is in line with the bracket in the wall.
  - 7. Lace one end of the nylon restraint strap down through each bracket. Bring both ends together and slide the beaded end until it snap locks into the keyhole slot.
  - 8. To double lock; return the beaded end back through the keyholes as shown.
  - 9. Check to make sure the Restraint strap is securely laced and locked to the brackets.

Thank you for your purchase www.rhbabyandchild.com

| NO. | ITEM    | DESCRIPTION             | QTY. |
|-----|---------|-------------------------|------|
| 1   | [offer] | Plastic brackets        | 4pcs |
| 2   |         | Restraint straps        | 2pcs |
| 3   | 8       | Phillips screws M4x30mm | 4pcs |
| 4   | (j)     | Phillips screws M4x20mm | 4pcs |
| 5   |         | Plastic anchors         | 4pcs |