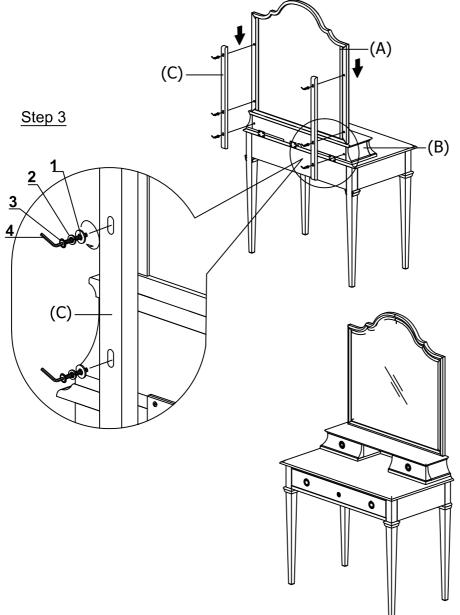

2. To connect Desk Mirror (A) to Desk Hutch (B), place [2] Mirror Support (C) over the pre-drilled holes on back of Desk Hutch (B) and Desk Mirror (A). Insert Bolt (3) into the holes of Mirror Support (C) with Flat Washer (1) and Spring Washer (2) using Allen Key (4), and tighten. Repeat with second Mirror Support.