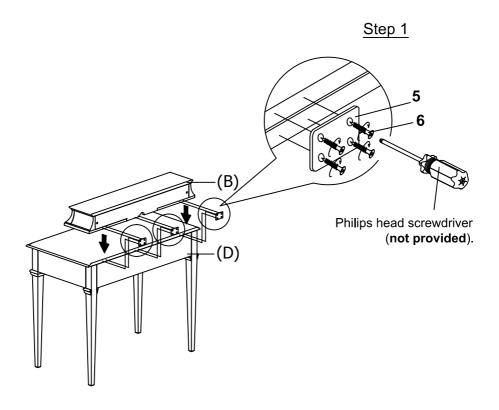

## **ASSEMBLY INSTRUCTIONS**

1. To connect Desk Hutch (B) onto Writing Desk (D) (sold separately), place [3] Metal Brackets (5) over the pre-drilled holes on back of Desk Hutch (B) and secure it to Writing Desk (D) with [12] Wood Screws (6).