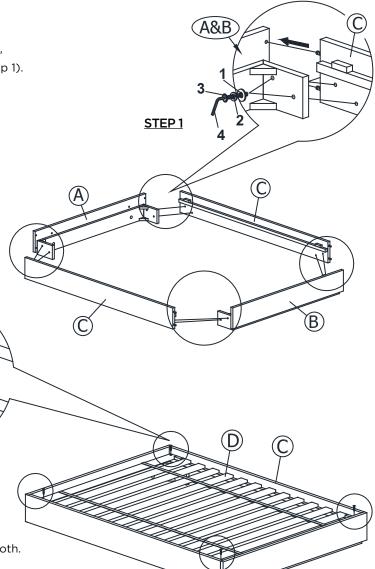

## PARTS INCLUDED:

A [1] HEADBOARD

B[1] FOOTBOARD

C [2] SIDE RAILS

D [1] SLAT ROLL

### **ASSEMBLY INSTRUCTIONS:**

Attach the Side Rails (C) to the Headboard (A) &
Footboard (B) using Flat Washer (1), Spring Washer (2),
Bolt (3) and tighten with Allen Key (4), (as shown in step 1).

2. Lay the Slat Roll (D) in between the Side Rails (C) and use Wood Screws (5) to fasten 2 end slats to the Side Rails (C) with a screwdriver (as shown in step 2).