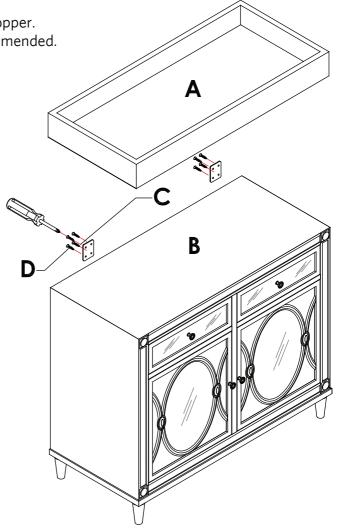

## **PART LIST**

- A. [1] ELODIE CABINET TOPPER
- B. [1] ELODIE CABINET
- C. [2] METAL BRACKET
- D. [8] PHILLIPS WOOD SCREW

### TOPPER ASSEMBLY INSTRUCTIONS

Place the cabinet topper [A] on top of the cabinet [B], and check the distance on both sides to make sure the cabinet topper is centered correctly. Secure the metal brackets [C] to the back of the cabinet [B] and to the back of the cabinet topper [A] with screws [D].