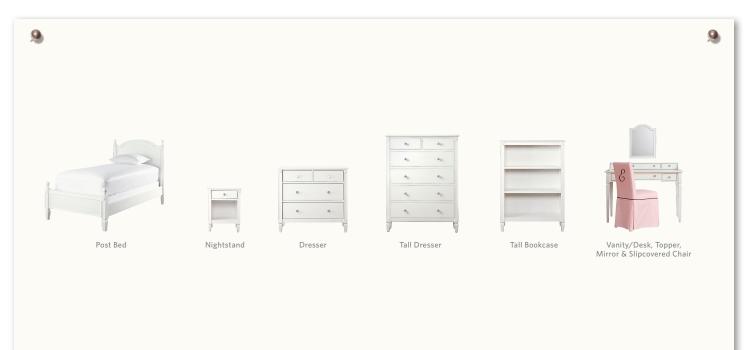

# asher collection dimensions

# post bed

| Twin Bed Overall<br>Twin Headboard<br>Twin Footboard<br>Clearance under Bed (low rail setting)<br>Clearance under Bed (high rail setting)<br>Twin Bed Weight<br>Full Bed Overall<br>Full Headboard<br>Full Footboard<br>Clearance under Bed (low rail setting)<br>Clearance under Bed (high rail setting)<br>Full Bed Weight | 43"W x 82"L x 48½"H<br>43"W x 3"D x 48½"H<br>43"W x 3"D x 24"H<br>7½"H<br>11½"H<br>108 lbs.<br>58"W x 82"L x 48½"H<br>58"W x 3"D x 48½"H<br>58"W x 3"D x 24"H<br>7½"H<br>11½"H<br>125 lbs. |
|------------------------------------------------------------------------------------------------------------------------------------------------------------------------------------------------------------------------------------------------------------------------------------------------------------------------------|--------------------------------------------------------------------------------------------------------------------------------------------------------------------------------------------|
| classic trundle                                                                                                                                                                                                                                                                                                              |                                                                                                                                                                                            |
| Trundle Overall<br>Weight                                                                                                                                                                                                                                                                                                    | 40½"W x 74"L x 8"H<br>90 lbs.                                                                                                                                                              |
| nightstand                                                                                                                                                                                                                                                                                                                   |                                                                                                                                                                                            |
| Nightstand Overall<br>Weight                                                                                                                                                                                                                                                                                                 | 22"W x 18"D x 28"H<br>51 lbs.                                                                                                                                                              |
| dresser                                                                                                                                                                                                                                                                                                                      |                                                                                                                                                                                            |
| Dresser Overall<br>Top Drawer Interior<br>Bottom Drawer Interior<br>Weight                                                                                                                                                                                                                                                   | 40"W x 18"D x 36"H<br>16½"W x 15½"D x 6"H<br>33½"W x 15½"D x 9"H<br>108 lbs.                                                                                                               |
| tall dresser                                                                                                                                                                                                                                                                                                                 |                                                                                                                                                                                            |
| Dresser Overall<br>Top Drawer Interior<br>Bottom Drawer Interior<br>Weight                                                                                                                                                                                                                                                   | 42"W x 18"D x 62"H<br>16½"W x 15½"D x 6"H<br>33½"W x 15½"D x 9"H<br>168 lbs.                                                                                                               |
|                                                                                                                                                                                                                                                                                                                              |                                                                                                                                                                                            |

## tall bookcase

| Bookcase Overall<br>Shelf                      | 37"W x 14"D x 49"H<br>34"W x 1255"D       |
|------------------------------------------------|-------------------------------------------|
| Weight                                         | 75 lbs.                                   |
| desk/vanity                                    |                                           |
| Desk/Vanity Overall                            | 44"W x 25"D x 30"H                        |
| Chair Opening<br>Middle Drawer Interior        | 39"W x 25"D x 24"H<br>19½"W x 18"D x 3½"H |
| Side Drawer Interior                           | 7½"W x 18"D x 3½"H                        |
| Weight                                         | 62 lbs.                                   |
| desk/vanity topper                             |                                           |
| Desk/Vanity Topper Overall                     | 42½"W x 11½"D x 4½"H                      |
| Small Drawer Interior<br>Large Drawer Interior | 9"W x 6"D x 2"H<br>19½"W x 6"D x 2"H      |
| Weight                                         | 1972 W X 6 D X 2 H<br>15 lbs.             |
| Desk/Vanity Overall                            | 44"W x 25"D x 30"H                        |
| Desk/Vanity plus Topper                        | 44"W x 25"D x 34½"H                       |
| desk/vanity mirror                             |                                           |
| Mirror Overall                                 | 18"W x 1"D x 23"H                         |
| Weight                                         | 18 lbs.                                   |
| slipcovered chair                              |                                           |
| Chair Overall                                  | 17"W x 19½"D x 36"H                       |
| Seat                                           | 17"W x 14"D                               |
| Seat Height                                    | 20"H                                      |
| Seat Back Height from Top of Seat<br>Weight    | 16"H<br>15½ lbs.                          |
| AACIBIIC                                       | 1372103.                                  |