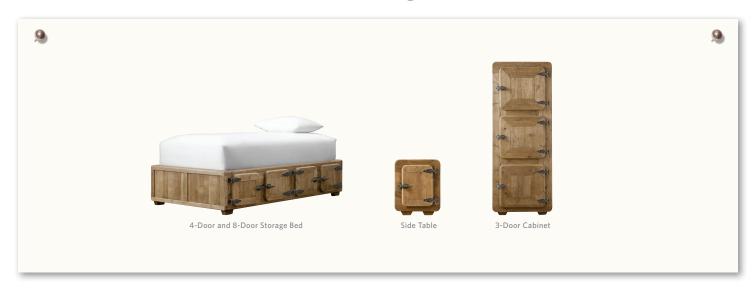

# durant locker storage collection

See a store associate or our website for details.

1-2 week delivery in most US metropolitan areas; for delivery to Canada, see website. Also see website for pricing and additional views.

# features

In the days before mechanized refrigeration, insulated wood boxes outfitted with large blocks of ice served as cold storage in the kitchen. We repurposed the characteristic icebox design for use in the bedroom or playroom, building our storage pieces with rounded corners, strap hinges and oversized latches that close with magnets. Designed to replicate the character and ingenuity of the vintage UK icebox that inspired it.

- Natural finish is distressed and worn
- Solid kiln-dried wood
- Hardware has an aged steel finish for the patina of age
- Nylon glides on feet beds
- Platform-style Storage Bed is crafted of solid wood in a natural finish distressed for the patina of age

- 8-Door Bed features 4 storage cubbies on each side of the bed; 4-Door Bed features storage cubbies on one side
- Platform support is designed for use without a box spring

## cabinet

• Magnetic latch door conceals a single storage cubby for Side Table, 3 cubbies for 3-Door Cabinet

#### 4-door bed

Twin Bed Overall Storage Interior (Each Cubby) Twin Bed Weight Full Bed Overall Storage Interior (Each Cubby) Full Bed Weight 47½"W x 78"L x 16½"H 18"W x 11"D x 10"H 216 lbs. 59"W x 78"L x 16½"H 18"W x 11"D x 10"H 289 lbs.

# 8-door bed

Twin Bed Overall Storage Interior (Each Cubby) Twin Bed Weight Full Bed Overall Storage Interior (Each Cubby) Full Bed Weight 52½"W x 78"L x 16½"H 18"W x 11"D x 10"H 236 lbs. 62½"W x 78"L x 16½"H 18"W x 11"D x 10"H 300 lbs.

### Side Table

Side Table Overall Weight 18"W x 18"D x 22"H 27 lbs.

# 3-door cabinet

3-Door Cabinet Overall Storage Interior (Each Cubby) Weight 23½"W x 18"D x 60"H 21½"W x 16"D x 18½"H 84 lbs.