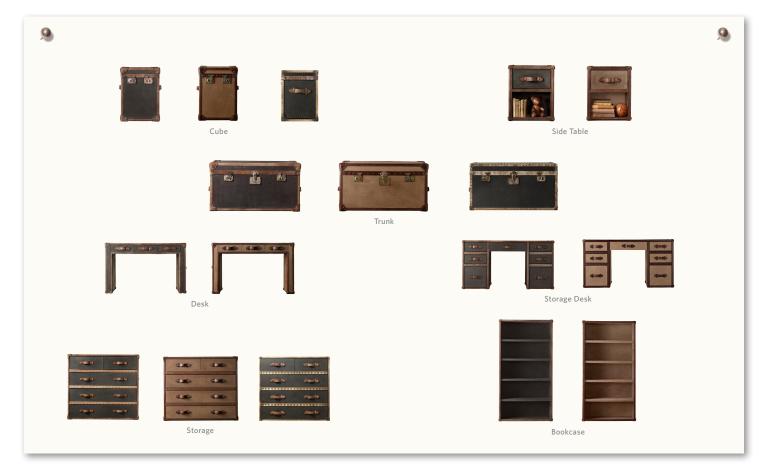

## voyager steamer collection

Unlimited Furniture Delivery Items denoted with this icon in our catalogs or online will be charged a low flat-rate handling fee based on delivery area. See a store associate or our website for details.

## features

Inspired by antique steamer trunks, these functional storage pieces lend a nostalgic sense of adventure.

- Constructed with a sturdy wood frame, covered with khaki or charcoal waxed canvas and trimmed in distressed leather
- Detailed with hand-hammered brass nailheads, oversized leather handles and leather-bound corners and edges
- Drawers and interiors are lined with canvas
- Cube has a concealed side door that opens to reveal storage space
- Side Table features 1 drawer; Desk has 3 drawers

- Trunk features 2 storage drawers (one at each end for easy access) and a non-functioning lid
- Storage Desk features 7 drawers; large drawers accommodate hanging letter-size files
- Storage features 5 drawers and hardwood slats
- Bookcase features 4 fixed shelves that accomodate our baskets and bins (sold separately)

## voyager collection dimensions

| cube                |                      |
|---------------------|----------------------|
| Cube Overall        | 16½" sq., 22"H       |
| Interior Dimensions | 13½"W x 14"D x 20½"H |
| Weight              | 35 lbs.              |
| side table          |                      |
| Side Table Overall  | 18"W x 17"D x 22"H   |
| Weight              | 40 lbs.              |
| trunk               |                      |
| Trunk Overall       | 34"W x 15½"D x 18"H  |
| Drawer Interior     | 11½"W x 12"D x 8"H   |
| Weight              | 66 lbs.              |
| desk                |                      |
| Desk Overall        | 48½"W x 21½"D x 30"H |
| Chair Opening       | 39½"W x 21½"D        |
| Drawer Interior     | 11½"W x 14"D x 2"H   |
| Weight              | 90 lbs.              |

| Storage Desk Overall<br>Top Drawer Interior<br>Bottom Drawer<br>Weight | 55½"W x 22½"D x 30"H<br>11½"W x 16½"D x 3"H<br>11½"W x 16½"D x 9"H<br>150 lbs. |  |
|------------------------------------------------------------------------|--------------------------------------------------------------------------------|--|
| storage                                                                |                                                                                |  |
| Storage Overall Top Drawer Interior Bottom Drawer Interior Weight      | 45"W x 18"D x 40"H<br>18½"W x 14"D x 5"H<br>38"W x 14"D x 5"H<br>192 lbs.      |  |
| bookcase                                                               |                                                                                |  |
| Bookcase Overall<br>Weight                                             | 33"W x 14½"D x 58"H<br>91 lbs.                                                 |  |