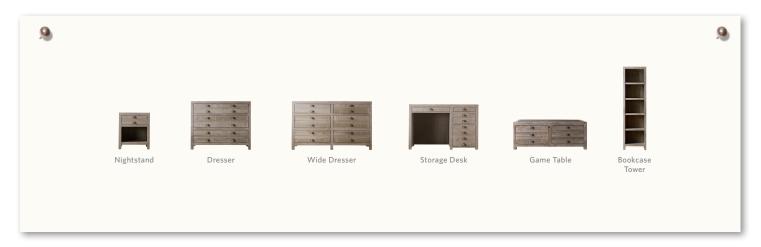

### features

A fixture in architectural firms and artists' studios, flat-file storage pieces like these are used to store plans, prints and maps in their wide, shallow drawers. We've reconfigured the design to resemble vintage flat files, but with full-sized drawers for plenty of storage.

- · Aged grey finish
- Expertly crafted of kiln-dried wood
- Finish is distressed to impart a timeworn patina
- Cast-metal bin pulls have an antiqued finish for the look of age
- Given its handmade and hand-finished nature, variations in the wood or metal work are to be expected and celebrated
- · English-dovetailed drawers with wood-on-wood glides
- Nightstand has 1 drawer and an open cubby

- Dresser features 3 drawers; Wide Dresser features 6
- Storage Desk has 4 drawers with metal glides; lower drawer can accommodate hanging letter or legal files
- Game Table is equipped with 2 deep storage drawers that open from either side, plus a chalkboard top with 2 recessed grooves to hold chalk
- Bookcase Tower has 4 adjustable shelves that accommodate our shelf storage care