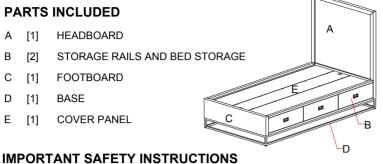

#### PARTS INCLUDED

- HEADBOARD А [1]
- STORAGE RAILS AND BED STORAGE В [2]
- FOOTBOARD С [1]
- BASE D [1]
- Е COVER PANEL [1]

- 1. Please read all instructions carefully before assembling.
- 2. For your safety, assembly by two or more adults is strongly recommended.
- 3. Keep instructions for future use.
- 4. Use only vendor-supplied hardware to assemble. Using unauthorized hardware could jeopardize the structural integrity of the item.