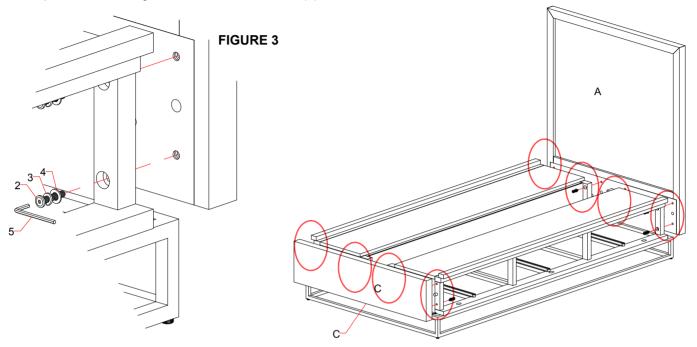

### AVALON TWIN STORAGE BED - ASSEMBLY INSTRUCTIONS

- 4. Attach the bed storage with base to the headboard (A) by using the Allen bolt (2), lock washer (3), flat washer (4) and Allen wrench (5), as illustrated in FIGURE 3.
- 5. Repeat to connect storage rails with base to the footboard (C).

#### HARDWARE INCLUDED

| NO. | SKETCH                                     | DESCRIPTION      | SPECIFICATION  | QTY.    |
|-----|--------------------------------------------|------------------|----------------|---------|
| 1   |                                            | Allen Bolt       | M8 x 30mm      | 6 pcs.  |
| 2   |                                            | Allen Bolt       | M8 x 40mm      | 16 pcs. |
| 3   | Ċ                                          | Lock Washer      | Ø14 x Ø9 x 2mm | 22 pcs. |
| 4   | Ø                                          | Flat Washer      | Ø19 x Ø9 x 2mm | 22 pcs. |
| 5   |                                            | Allen Wrench     | 57 x 23 x D4mm | 1 pc.   |
| 6   | (x) ann ann ann ann ann ann ann ann ann an | Round-head Screw | M4 x 25mm      | 10 pcs. |