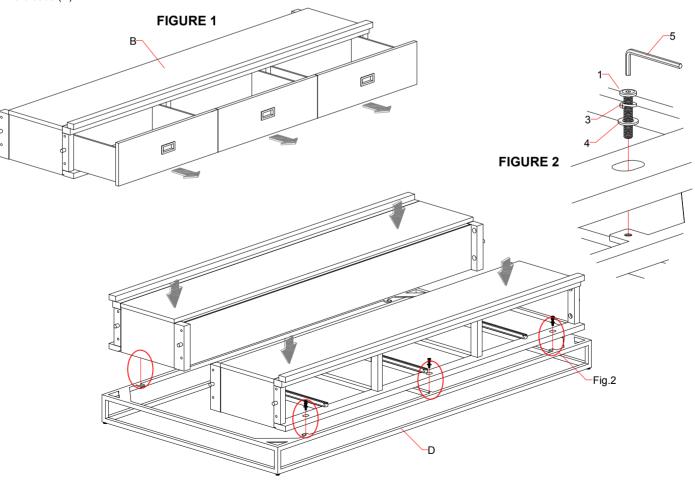

## **ASSEMBLY INSTRUCTIONS**

- 1. Remove all drawers from the storage rails (B) as illustrated in FIGURE 1.
- 2. Set the bed storage (B) on the base (D). Align and attach the bed storage (B) to the base (D) by using the Allen bolt (1), lock washer (3), flat washer (4) and Allen wrench (5), as illustrated in FIGURE 2.
- 3. Repeat the above procedure with the storage rails (B) to attach them to the base (D).

#### HARDWARE INCLUDED

| NO. | SKETCH                                     | DESCRIPTION      | SPECIFICATION  | QTY.    |
|-----|--------------------------------------------|------------------|----------------|---------|
| 1   |                                            | Allen Bolt       | M8 x 30mm      | 6 pcs.  |
| 2   |                                            | Allen Bolt       | M8 x 40mm      | 16 pcs. |
| 3   | Ċ                                          | Lock Washer      | Ø14 x Ø9 x 2mm | 22 pcs. |
| 4   | Ø                                          | Flat Washer      | Ø19 x Ø9 x 2mm | 22 pcs. |
| 5   |                                            | Allen Wrench     | 57 x 23 x D4mm | 1 pc.   |
| 6   | (x) ann ann ann ann ann ann ann ann ann an | Round-head Screw | M4 x 25mm      | 10 pcs. |