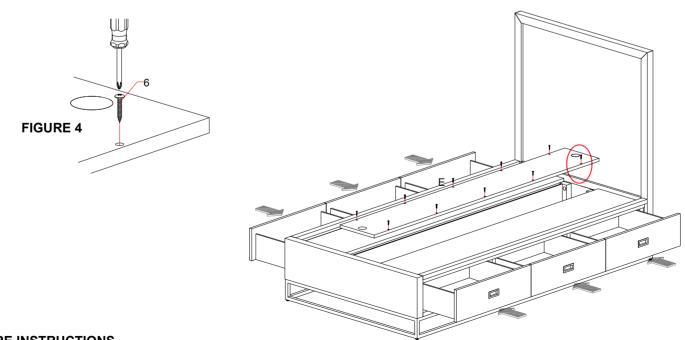

6. Re-insert all the drawers into the bed storage (B). Place the cover panel (E) on the storage rails (B) and affix it with the screws (6) provided. See FIGURE 4.

#### HARDWARE INCLUDED

| NO. | SKETCH                                     | DESCRIPTION      | SPECIFICATION  | QTY.    |
|-----|--------------------------------------------|------------------|----------------|---------|
| 1   |                                            | Allen Bolt       | M8 x 30mm      | 6 pcs.  |
| 2   |                                            | Allen Bolt       | M8 x 40mm      | 16 pcs. |
| 3   | Ċ                                          | Lock Washer      | Ø14 x Ø9 x 2mm | 22 pcs. |
| 4   | Ø                                          | Flat Washer      | Ø19 x Ø9 x 2mm | 22 pcs. |
| 5   |                                            | Allen Wrench     | 57 x 23 x D4mm | 1 pc.   |
| 6   | (x) ann ann ann ann ann ann ann ann ann an | Round-head Screw | M4 x 25mm      | 10 pcs. |