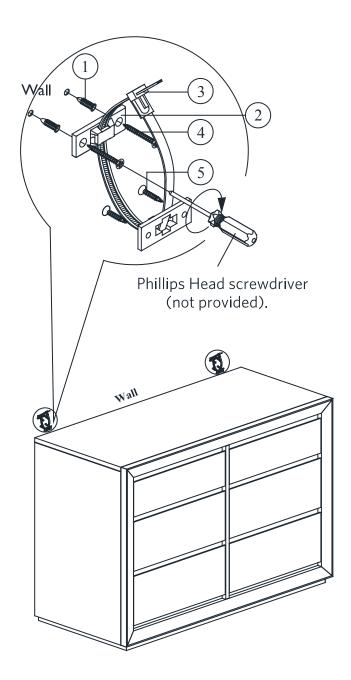

### FURNITURE TIPPING RESTRAINT:

Young children may be injured by tipping furniture and the use of a tipping restraint is highly recommended. When properly installed, this restraint could provide protection against the unexpected tipping of furniture due to small tremors, bumps or climbing.

We recommend mounting this restraint to a wall stud.

#### ASSEMBLY INSTRUCTIONS:

- Attach one of the mounting brackets near the top back edge of the furniture piece by inserting the shorter screws.
- Determine the final position of the furniture piece.
  Mark location on the wall approximately 2" below the bracket mounted to the back of the furniture.
- 3. Drill a starter hole into the wall stud. If wall stud is not available, drill a hole into the wall and insert plastic anchor. Gently tap the anchor until the flange of the anchor is flush with the wall.
- 4. Attach the second bracket by inserting the longer screw through the bracket and into the wall.
- 5. Place the furniture so the bracket on the back edge is in line with the bracket in the wall.
- Lace one end of the nylon restraint strap down through each bracket. Bring both ends together and slide the beaded end until it snap locks into the keyhole slot.
- 7. To double lock; return the beaded end back through the keyholes as shown.
- 8. Check to make sure the Restraint strap is securely laced and locked to the brackets.

| NO. | ITEM                     | DESCRIPTION             | QTY.  |
|-----|--------------------------|-------------------------|-------|
| 1   |                          | Plastic anchors         | 4pcs. |
| 2   | (offed)                  | Plastic brackets        | 4pcs. |
| 3   |                          | Restraint straps        | 2pcs. |
| 4   | (\$ <b>111111111)</b> >> | Phillips screws M4x30mm | 4pcs. |
| 5   | <b>@000000</b> >>        | Phillips screw M4x20mm  | 4pcs. |