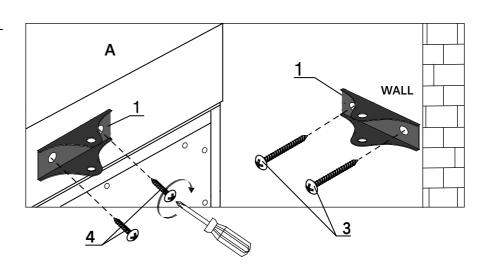

#### **ASSEMBLY INSTRUCTIONS:**

- ATTACH METAL BASE TO THE WIDE DRESSER (A) AND THE WALL USING THE SCREWS PROVIDED (3, 4).
- 2. PLACE THE TWO ENDS OF METAL
  CABLE (5) IN THE MIDDLE OF METAL
  BASE AND CONNECT THEM WITH
  METAL PLUGS (2) THROUGH THE
  HOLES IN THE METAL BASE AND
  WIRE HEAD.