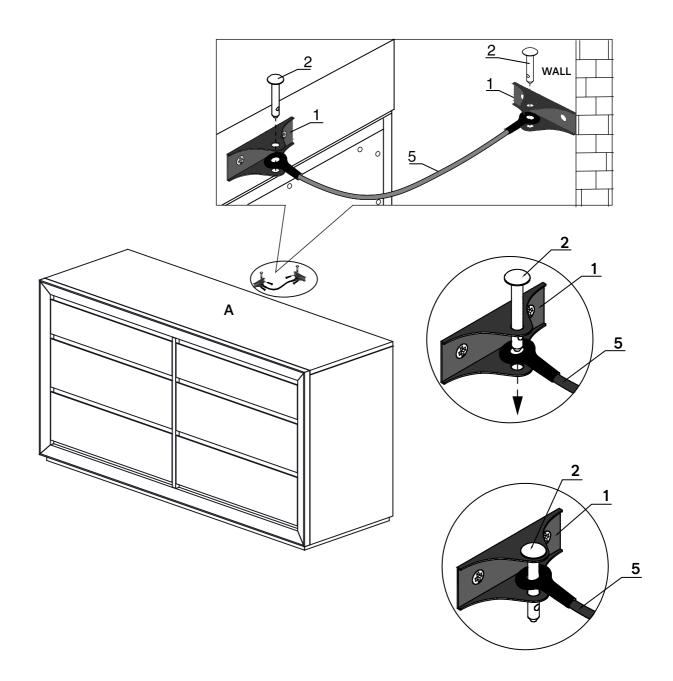

#### **ASSEMBLY INSTRUCTIONS:**

- ATTACH METAL BASE TO THE WIDE DRESSER (A) AND THE WALL USING THE SCREWS PROVIDED (3, 4).
- 2. PLACE THE TWO ENDS OF METAL
  CABLE (5) IN THE MIDDLE OF METAL
  BASE AND CONNECT THEM WITH
  METAL PLUGS (2) THROUGH THE
  HOLES IN THE METAL BASE AND
  WIRE HEAD.