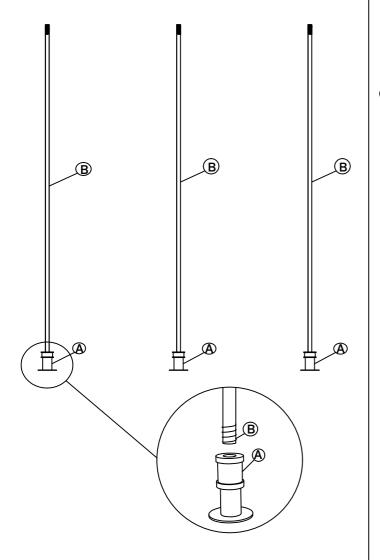

#### **PARTS INCLUDED**

A [3] FEET

B [3] RODS

C [6] SHELVES

D [6] SHORT 11" H PIPE

E [9] LONG 12" H PIPE

F [3] BENT PIPES

### **ASSEMBLY INSTRUCTIONS**

TWO OR MORE PEOPLE MAY BE NEEDED FOR EASY ASSEMBLY

- Carefully unpack the contents of the carton and position the pieces in the location where the finished product will sit.
- Screw the bottom feet (A) to the rods (B) with threaded ends.
- 3. Insert one Shelf onto the Rods (B), then insert 3 Short 11"H Pipe (D) onto all 3 Rods (B) above the shelf.
- 4. Repeat step 3.
- 5. Insert one shelf (C) onto the Rods (B) above the Short 11"H Pipes. Insert 3 Long 12"H Pipes onto the Rods (B). Repeat this step 3 times.
- After inserting the last shelf (C) onto the Rods (B), screw the Bent Pipes (F) to the ends of the 2 Rods (B) and fix them to the wall with screws. Use anchors if needed.
- To complete the installation, fix the unit to wall with the Phillips Screws Long (1) and Plastic Anchors (2) in the predrilled holes in Bent Pipe (A).
- 8. Assembly is complete.