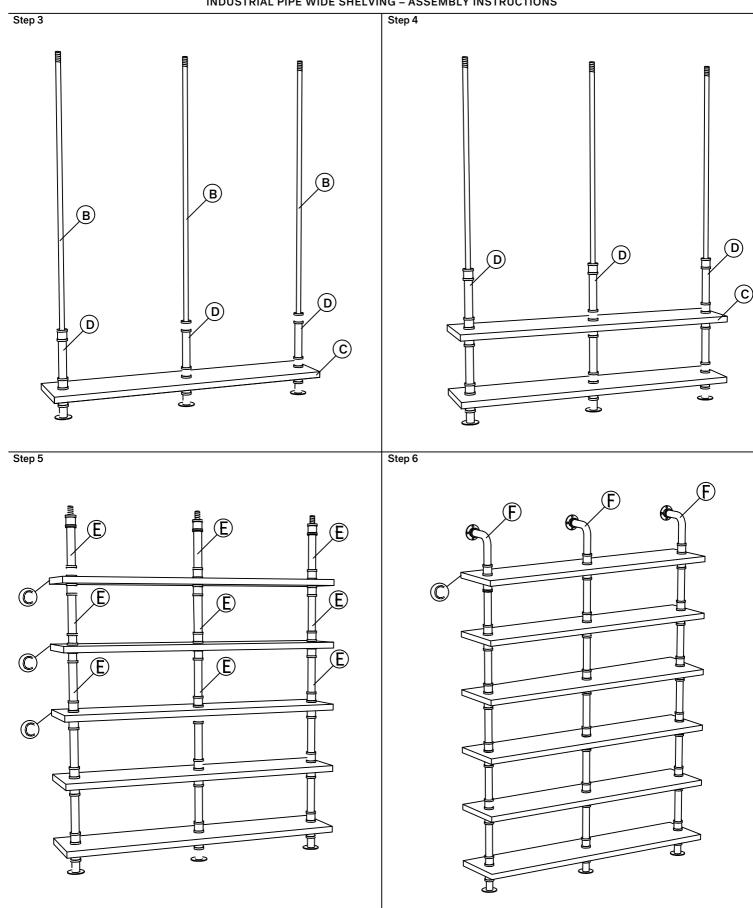

#### **PARTS INCLUDED**

A [3] FEET

B [3] RODS

C [6] SHELVES

D [6] SHORT 11" H PIPE

E [9] LONG 12" H PIPE

F [3] BENT PIPES

### **ASSEMBLY INSTRUCTIONS**

TWO OR MORE PEOPLE MAY BE NEEDED FOR EASY ASSEMBLY

- Carefully unpack the contents of the carton and position the pieces in the location where the finished product will sit.
- Screw the bottom feet (A) to the rods (B) with threaded ends.
- 3. Insert one Shelf onto the Rods (B), then insert 3 Short 11"H Pipe (D) onto all 3 Rods (B) above the shelf.
- 4. Repeat step 3.
- 5. Insert one shelf (C) onto the Rods (B) above the Short 11"H Pipes. Insert 3 Long 12"H Pipes onto the Rods (B). Repeat this step 3 times.
- After inserting the last shelf (C) onto the Rods (B), screw the Bent Pipes (F) to the ends of the 2 Rods (B) and fix them to the wall with screws. Use anchors if needed.
- To complete the installation, fix the unit to wall with the Phillips Screws Long (1) and Plastic Anchors (2) in the predrilled holes in Bent Pipe (A).
- 8. Assembly is complete.