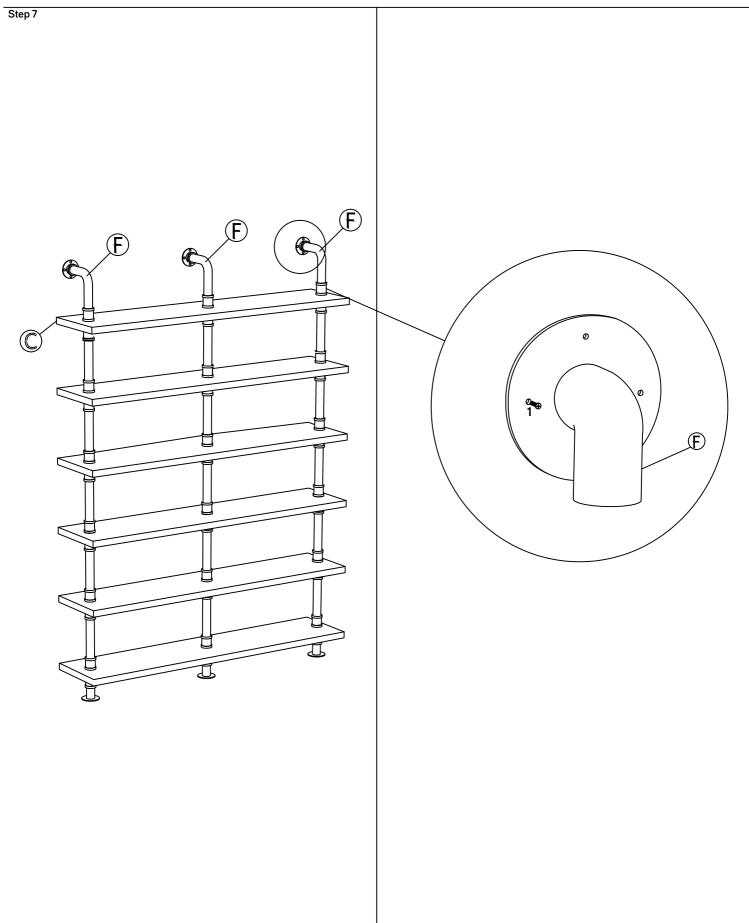

#### **PARTS INCLUDED**

A [3] FEET

B [3] RODS

C [6] SHELVES

D [6] SHORT 11" H PIPE

E [9] LONG 12" H PIPE

F [3] BENT PIPES

### **ASSEMBLY INSTRUCTIONS**

TWO OR MORE PEOPLE MAY BE NEEDED FOR EASY ASSEMBLY

- Carefully unpack the contents of the carton and position the pieces in the location where the finished product will sit.
- Screw the bottom feet (A) to the rods (B) with threaded ends.
- 3. Insert one Shelf onto the Rods (B), then insert 3 Short 11"H Pipe (D) onto all 3 Rods (B) above the shelf.
- 4. Repeat step 3.
- 5. Insert one shelf (C) onto the Rods (B) above the Short 11"H Pipes. Insert 3 Long 12"H Pipes onto the Rods (B). Repeat this step 3 times.
- After inserting the last shelf (C) onto the Rods (B), screw the Bent Pipes (F) to the ends of the 2 Rods (B) and fix them to the wall with screws. Use anchors if needed.
- To complete the installation, fix the unit to wall with the Phillips Screws Long (1) and Plastic Anchors (2) in the predrilled holes in Bent Pipe (A).
- 8. Assembly is complete.