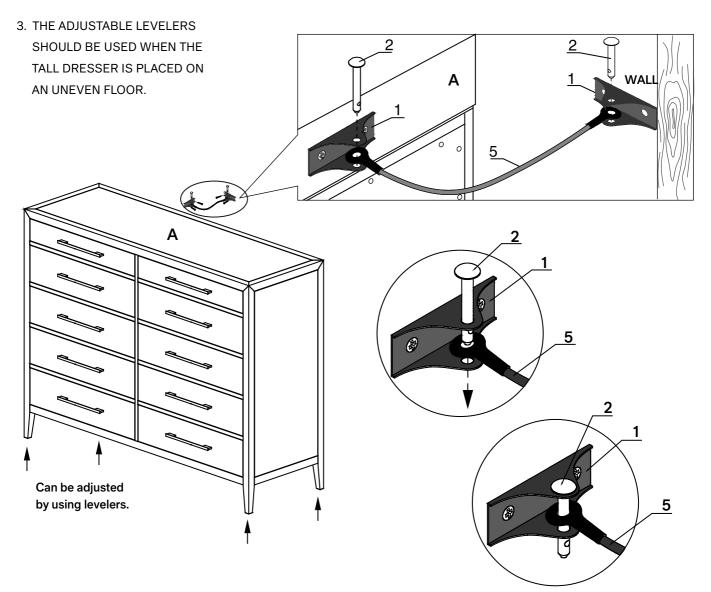

#### ASSEMBLY INSTRUCTIONS:

- 1. ATTACH METAL BASES (1) TO THE TALL DRESSER (A) AND THE WALL USING THE SCREWS PROVIDED (3, 4).
- 2. PLACE THE TWO ENDS OF METAL CABLE (5) IN THE MIDDLE OF METAL BASE AND CONNECT THEM WITH METAL PLUGS (2) THROUGH THE HOLES IN THE METAL BASE AND WIRE HEAD.