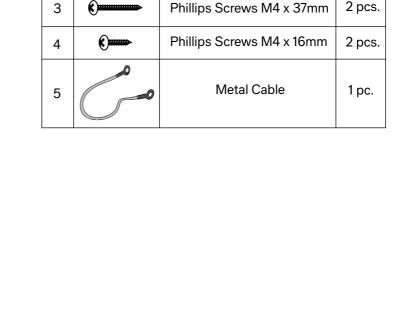

INJURED BY TIPPING FURNITURE. THE USE OF AN ANTI-TIPPING RESTRAINT IS HIGHLY RECOMMENDED. WHEN PROPERLY INSTALLED, THIS RESTRAINT COULD PROVIDE PROTECTION AGAINST THE UNEXPECTED TIPPING OF FURNITURE DUE TO SMALL TREMORS, BUMPS OR CLIMBING. WE RECOMMEND ATTACHMENT TO A WALL STUD WHERE POSSIBLE, OR INSTALLATION BY A PROFESSIONAL WHEN ATTACHING THE ANTI-TIP KIT TO MASONRY OR A CONCRETE WALL.

#### WARNING:

THE ANTI-TIPPING RESTRAINT IS ONLY A DETERRENT. IT IS NOT A SUBSTITUTE FOR PROPER ADULT SUPERVISION.

#### ASSEMBLY INSTRUCTIONS:

- 1. ATTACH METAL BASES (1) TO THE TALL DRESSER (A) AND THE WALL USING THE SCREWS PROVIDED (3, 4).
- 2. PLACE THE TWO ENDS OF METAL CABLE (5) IN THE MIDDLE OF METAL BASE AND CONNECT THEM WITH METAL PLUGS (2) THROUGH THE HOLES IN THE METAL BASE AND WIRE HEAD.



DESCRIPTION

Metal Base

Metal Plug

QTY.

2 pcs.

2 pcs.



# RHBABY&CHILD

### JEUNE FRENCH CONTEMPORARY LARGE DRESSER ANTI-TIP KIT-ASSEMBLY INSTRUCTIONS



### CARE INSTRUCTIONS:

- 1. DUST OFTEN USING A CLEAN, SOFT, DRY AND LINT-FREE CLOTH.
- 2. BLOT SPILLS IMMEDIATELY AND WIPE WITH A CLEAN, DAMP CLOTH.
- 3. DO NOT USE CHEMICAL CLEANERS, ABRASIVES OR FURNITURE POLISH ON THE LACQUERED FINISH.