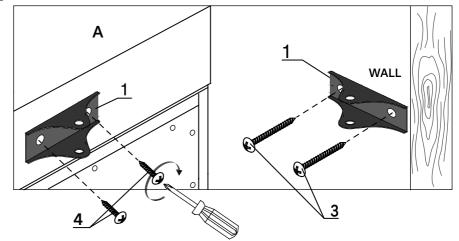

#### ASSEMBLY INSTRUCTIONS:

- 1. ATTACH METAL BASES (1) TO THE TALL DRESSER (A) AND THE WALL USING THE SCREWS PROVIDED (3, 4).
- 2. PLACE THE TWO ENDS OF METAL CABLE (5) IN THE MIDDLE OF METAL BASE AND CONNECT THEM WITH METAL PLUGS (2) THROUGH THE HOLES IN THE METAL BASE AND WIRE HEAD.