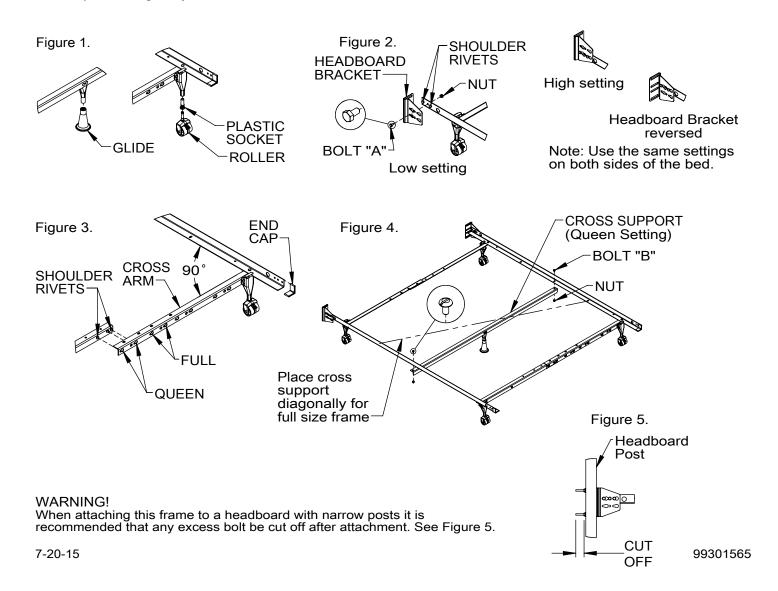

### FULL/QUEEN METAL BED FRAME WITH ROLLERS

- - Install foot attachments as shown in Figure 1. It may be necessary to tap PLASTIC SOCKETS into place.
    Mount HEADBOARD BRACKETS to SHOULDER RIVETS at ends of side rails. Choose the setting (high or low) closest to the mounting holes in the headboard. Secure tightly with NUT and BOLT "A".See Figure 2
  - Note: The headboard brackets may be reversed to accomodate wide headboards.
     Swing out CROSS ARMS TO 90 degrees. Determine the desired bed size (Full or Queen). Overlap CROSS ARMS and engage SHOULDER RIVETS into proper keyholes. Note: Both rivet heads must engage in keyhole slots. See Figure 3. WARNING: END CAPS MUST BE PLACED OVER END OF SIDE RAILS TO AVOID SERIOUS INJURY.
  - 4. Attach CROSS SUPPORT with NUTS and BOLTS "B" as shown in Figure 4. CROSS SUPPORT should be placed diagonally for full size bed.