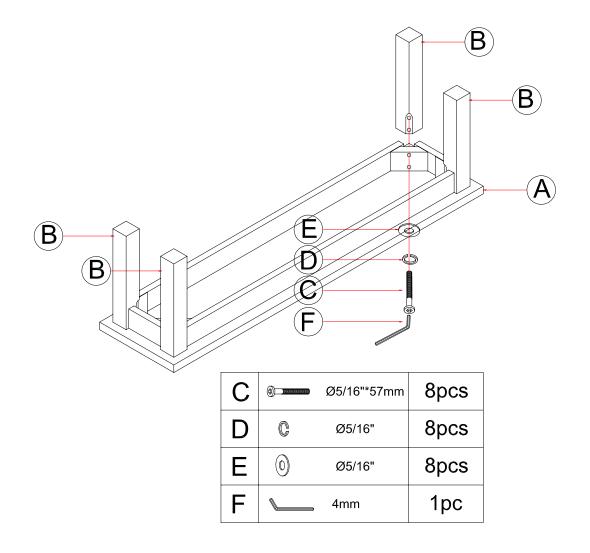

### PART LIST

A [I] BENCH TOP

**B** [4] LEGS

C [8] 5/16" x57mm BOLTS

D [8] 5/16" SPRING WASHER

E [8] 5/16" FLAT WASHER

F [I] ALLEN KEY

#### ASSEMBLY INSTRUCTIONS

- 1. Turn Bench top (A) upside down and place on a clean padded surface, such as carpeted floor, to prevent scratches.
- 2. Insert Leg (B) into stretcher underneath, slide Flat washer (E), Spring washer (D) onto Bolts (C) and use Allen key (F) to tighten the bolts into legs. Repeat this process for all legs.
- 3. Turn bench upright.