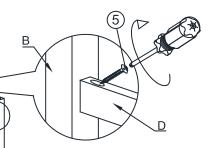

#### ASSEMBLY INSTRUCTIONS:

- Place the Table Top (A) upside down on a soft, padded surface to prevent scratches.
- Attach the Left Legs (B) & Right Leg (C) to the bottom of the Table Top (A) and insert the Stretcher (D) into the holes of the L/R Legs (B, C) as shown in the illustration below.
- 3. Secure the Legs (B, C) with Flat Washer (1), Spring Washer (2) and Nut (3), and tighten with the Wrench (4), as shown below.
- Secure the Stretcher (D) to the Legs (B, C) by using Wood Screw (5), and tighten with philipshead screwdriver (not provided).