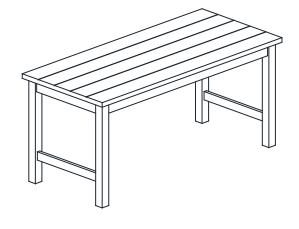

# CAFE RECTANGULAR PLAY TABLE

baby&child

### PARTS INCLUDED:

A [1] TABLE TOP B [2] LEFT LEG C [2] RIGHT LEG D [2] STRETCHER

#### ASSEMBLY INSTRUCTIONS:

- Place the Table Top (A) upside down on a soft, padded surface to prevent scratches.
- Attach the Left Legs (B) & Right Leg (C) to the bottom of the Table Top (A) and insert the Stretcher (D) into the holes of the L/R Legs (B, C) as shown in the illustration below.
- 3. Secure the Legs (B, C) with Flat Washer (1), Spring Washer (2) and Nut (3), and tighten with the Wrench (4), as shown below.
- Secure the Stretcher (D) to the Legs (B, C) by using Wood Screw (5), and tighten with philipshead screwdriver (not provided).