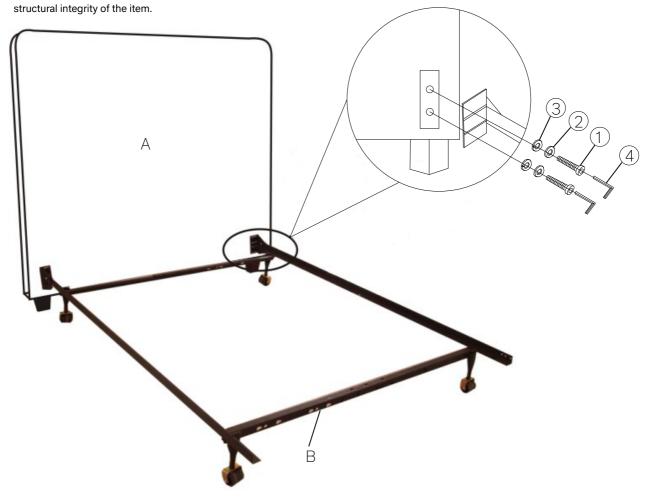

### PARTS INCLUDED

A [1] HEADBOARD

B [1] PRE-ASSEMBLED BED FRAME (NOT INCLUDED)

| NO. | ITEM | DESCRIPTION   | QTY.   |
|-----|------|---------------|--------|
| 1   |      | AllenBolts    | 6 pcs. |
| 2   | 0    | FlatWasher    | 6 pcs. |
| 3   | Ø    | Spring Washer | 6 pcs. |
| 4   |      | AllenKey      | 1 pcs. |

### **ASSEMBLY INSTRUCTIONS**

- 1. Hold headboard (A) upright and tilted slightly towards the faceplates of the pre-assembled bed frame (B).
- 2. Align the slot in the faceplate with the pre-drilled holes in the legs of the headboard (A).
- 3. Slide flat washer (2), spring washer (3) onto allen bolts (1) then insert allen bolts (1) into the top hole on legs, and use allen key (4) to tighten the bolts into legs, repeat for all pre-drilled holes.