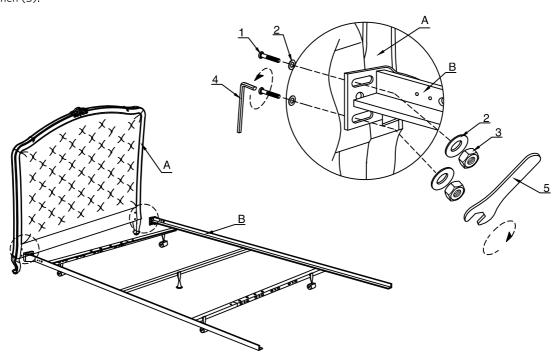

## **PARTS INCLUDED**

A [1] Headboard

B [1] Metal Bed Frame (SOLD SEPARATELY)

| NO. | ITEM     | DESCRIPTION        | QTY. |
|-----|----------|--------------------|------|
| 1   | <b>9</b> | 1/4" x 2-1/2" Bolt | 4pcs |
| 2   | 0        | 1/4" Flat Washer   | 8pcs |
| 3   | 9        | 1/4" Nut           | 4pcs |
| 4   |          | 4mm Allen Wrench   | 1pc  |
| 5   |          | 10mm Wrench        | 1pc  |

## **ASSEMBLY INSTRUCTIONS**

Place Metal Bed Frame (A) over the pre-drilled holes on the Headboard (A) and secure with the Bolt (1), Flat Washer (2), Nut (3). Tighten with Allen Wrench (4) and Wrench (5).