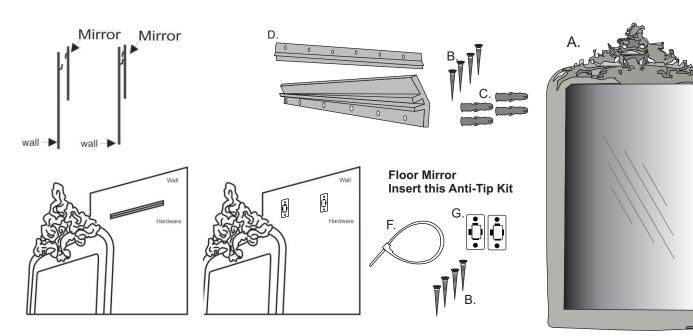

### PARTS INCLUDED

- (A) Hand-Carved Rococo Leaner Mirror, 1 Pc.
- (B) Toggle Screw, 10 Pcs.
- (C) Toggle Anchor, 5 Pcs.
- (D) Hangman Wall Bracket, 1 Pc.
- (F) Tag, 4 Pcs.
- (G) Wall D Hook, 2 Pcs.

(The Toggle Screws and Toggle Anchors are meant for drywall only)

#### ASSEMBLY INSTRUCTIONS

- 1. Unpack all parts and place them on a protected work surface.
- 2. Hold product at desired location. With a pencil, mark the top outside corners on the wall. These marks will be used to determine the location of your mounting hangman hardware.
- 3. Measure down from top of the Rococo Leaner Mirror to the top of both keyhole notches and record these measurements on the wall, using the mark in step 2 as a guide.
- 4. Measure in from the side of the Rococo Leaner Mirror to the top of both keyhole notches. Again, record these measurements on the wall. Align the two points of your mounting hangman hardware. Use a level to ensure the Rococo Leaner Mirror will be straight.
- 5. Insert toggle screws into the wall, leaving approximately  $\frac{1}{2}$  between the back of the toggle screw head and the wall.
- 6. Align keyhole notches over the toggle screw heads.
- 7. Slide Rococo Leaner Mirror down until the top keyholes rest on the screws. Tighten or loosen screws as needed to fit the mirror snugly against the wall.
- 8. If installing the floor mirror, be sure to insert the anti-tip kit on the wall.

| A | Hand-Carved Rococo Leaner Mirror |                         | 1 pc.  |
|---|----------------------------------|-------------------------|--------|
| В | Типпип                           | Toggle Screw            | 10pcs. |
| С |                                  | Toggle Anchor           | 5pcs.  |
| D | B 0 0 0 0 0                      | Hangman Wall<br>Bracket | 1pc.   |
| Е |                                  | Level                   | 1рс.   |
| F |                                  | Тад                     | 4 pcs. |
| G |                                  | Wall Bracket            | 2 pcs. |