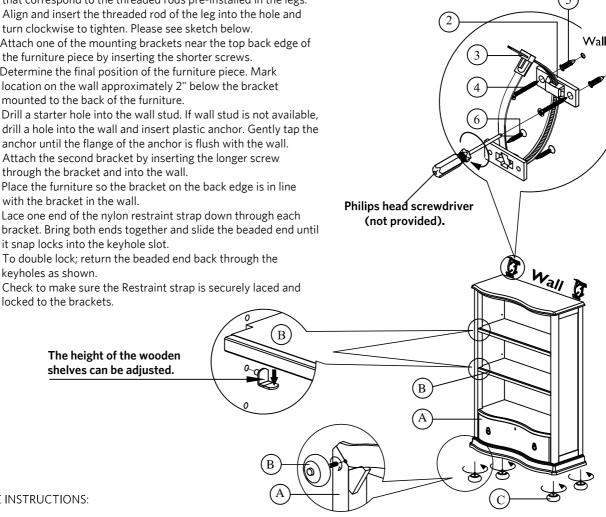

#### PARTS INCLUDED

- A [1] BOOKCASE
- B [2] WOODEN SHELF
- C[4] FOOT

### TOOLS NEEDED

- Phillips head screwdriver (not provided)

#### ASSEMBLY INSTRUCTION

- Note: On the bottom of the bookcase are holes with pre-installed nuts that correspond to the threaded rods pre-installed in the legs.
  - 1. Align and insert the threaded rod of the leg into the hole and
  - 2. Attach one of the mounting brackets near the top back edge of
  - 3. Determine the final position of the furniture piece. Mark location on the wall approximately 2" below the bracket mounted to the back of the furniture.
  - 4. Drill a starter hole into the wall stud. If wall stud is not available, drill a hole into the wall and insert plastic anchor. Gently tap the anchor until the flange of the anchor is flush with the wall.
  - 5. Attach the second bracket by inserting the longer screw through the bracket and into the wall.
  - 6. Place the furniture so the bracket on the back edge is in line with the bracket in the wall.
  - 7. Lace one end of the nylon restraint strap down through each bracket. Bring both ends together and slide the beaded end until it snap locks into the keyhole slot.
  - 8. To double lock; return the beaded end back through the keyholes as shown.
  - 9. Check to make sure the Restraint strap is securely laced and locked to the brackets.

| NO. | ITEM      | DESCRIPTION             | QTY. |
|-----|-----------|-------------------------|------|
| 1   | Ś         | Shelf Clip              | 8pcs |
| 2   | [offerfo] | Plastic brackets        | 4pcs |
| 3   |           | Restraint straps        | 2pcs |
| 4   | ()<br>()  | Phillips screws M4x30mm | 4pcs |
| 5   | ())uuun>  | Phillips screws M4x20mm | 4pcs |
| 6   |           | Plastic anchors         | 4pcs |