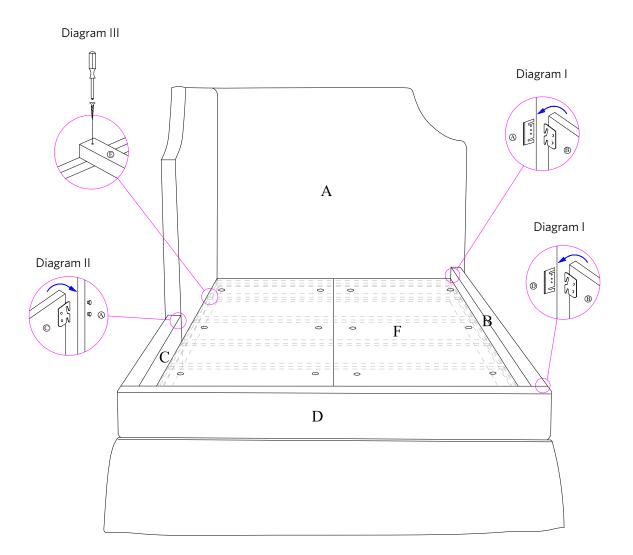

#### PARTS INCLUDED

- A [1] Headboard
- B [1] Long Side Rail
- C [1] Short Side Rail
- D [1] Footboard
- E [4] Panel support
- F [2] Bed Panel

## ASSEMBLY INSTRUCTIONS

- Bed must be assembled by at least two people.
- Please read instructions carefully before assembling bed.
- Use the above parts and hardware list to identify each each component.
- Keep all packing materials until assembly is complete to avoid loss of smaller parts.
- 1. Stand the Headboard (A) upright and hook the Long Side Rail (B) into the hardware on Corner Board (A) as shown in Diagram I.
- 2. Hook the Short Side Rail (C) into the bolts on the Headboard (A) as shown in Diagram II.
- 3. Attach the Footboard (D) into hardware on the ends of Long Side Rail (B) and Short Side Rail (C) by Following Step 1 as shown in Diagram III.
- 4. Place the Panel support (E) evenly into the cleats on bed frame, and use Phillips Screwdriver (not included) to tighten the Screws (1) as shown in Diagram III.
- 5. Place Bed Panel (F) on top of the Panel supports (E) to complete the last step of assembly.