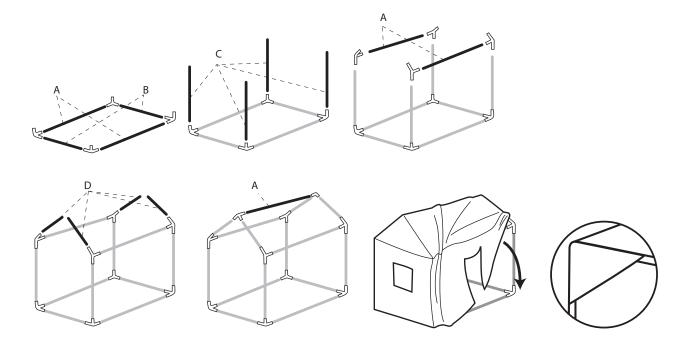

#### **PARTS INCLUDED**

**TENT COVER** 

- (A) METAL POLE 50.8" x 5PCS
- (B) METAL POLE 37" x 2PCS
- (C) METAL POLE 33" x 4PCS
- (D) METAL POLE 25.6"x 4PCS 90°RIGHT ANGLE CONNECTOR x 6PCS 135°ANGLE CONNECTOR x 4PCS

### **ASSEMBLY INSTRUCTIONS**

- 1. Locate a level surface, and start to build framework from bottom up with metal poles with connectors as shown.
- 2. Place tent cover over frame.
- 3. Close all edge and corner Velcro® fabric flaps at bottom of house to secure frame.