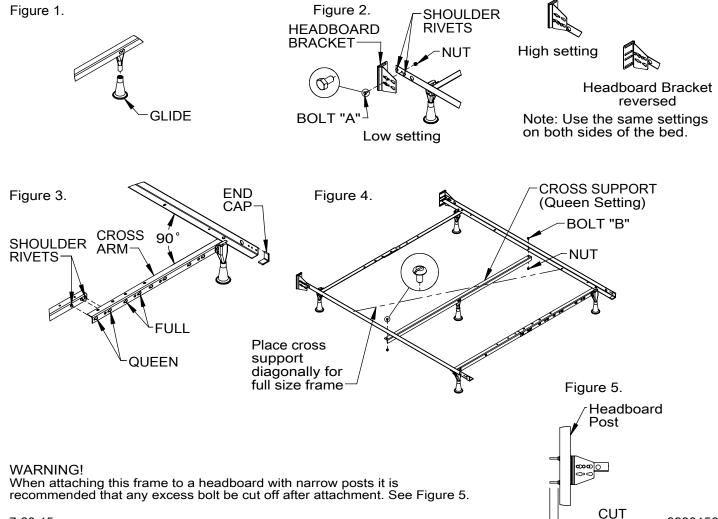

ASSEMBLY INSTRUCTIONS

- Install GLIDES as shown in Figure 1.
  Mount HEADBOARD BRACKETS to SHOULDER RIVETS at ends of side rails. Choose the setting (high or low) closest to the mounting holes in the headboard. Secure tightly with NUT and BOLT "A". See Figure 2
- Note: The headboard brackets may be reversed to accomodate wide headboards.
  Swing out CROSS ARMS TO 90 degrees. Determine the desired bed size (Full or Queen). Overlap CROSS ARMS and engage SHOULDER RIVETS into proper keyholes. Note: Both rivet heads must engage
- in keyhole slots. See Figure 3. WARNING: END CAPS MUST BE PLACED OVER END OF SIDE RAILS TO AVOID SERIOUS INJURY. 4. Attach CROSS SUPPORT with NUTS and BOLTS "B" as shown in Figure 4. CROSS SUPPORT should be
  - placed diagonally for full size bed.