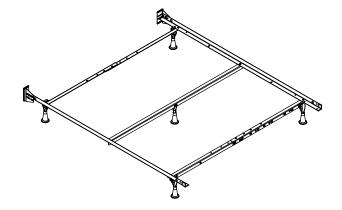

ASSEMBLY INSTRUCTIONS

- Install GLIDES as shown in Figure 1.
  Mount HEADBOARD BRACKETS to SHOULDER RIVETS at ends of side rails. Choose the setting (high or low) closest to the mounting holes in the headboard. Secure tightly with NUT and BOLT "A". See Figure 2
- Note: The headboard brackets may be reversed to accomodate wide headboards.
  Swing out CROSS ARMS TO 90 degrees. Determine the desired bed size (Full or Queen). Overlap CROSS ARMS and engage SHOULDER RIVETS into proper keyholes. Note: Both rivet heads must engage
- in keyhole slots. See Figure 3. WARNING: END CAPS MUST BE PLACED OVER END OF SIDE RAILS TO AVOID SERIOUS INJURY. 4. Attach CROSS SUPPORT with NUTS and BOLTS "B" as shown in Figure 4. CROSS SUPPORT should be
  - placed diagonally for full size bed.