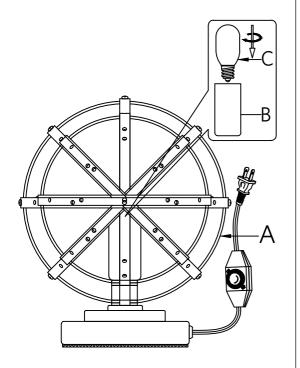

#### PARTS ENCLOSED:

(A) Lamp (1) (B) Socket (1)

(C) Bulb (1) (included)

## ORBITAL SPHERE ACCENT LAMP

# TO ASSEMBLE:

- 1. Carefully remove all parts from the box and remove all plastic covering.
- 2. Insert bulb (C) (included) into the threaded socket (B).
- 3. Plug into proper electrical outlet and test fixture.
- 4. Assembly is complete.