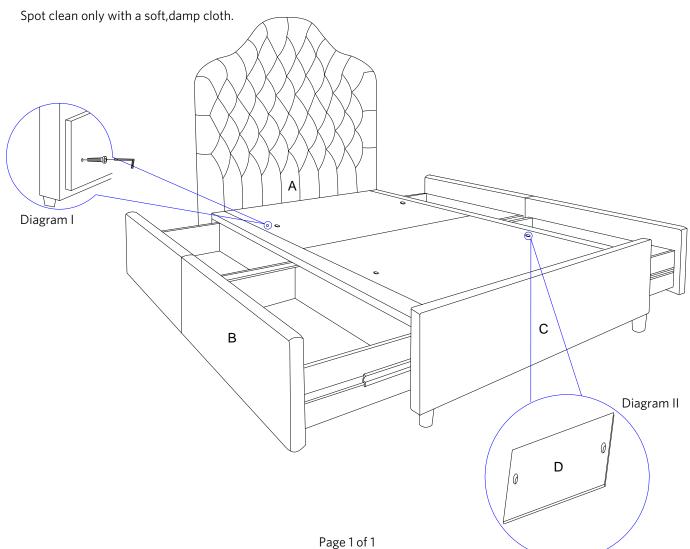

## PARTS INCLUDED

- A [1] Headboard
- B [2] Side Rail
- C [1] Footboard
- D [1] Platform Panel

## ASSEMBLY INSTRUCTIONS

- Bed must be assembled by at least two people.
- Please read instructions carefully before assembling bed.
- Use the above parts and hardware list to identify each each component.
- Keep all packing materials until assembly is complete to avoid loss of smaller parts.
- Stand the Headboard (A) upright and attach Side Rails (B), and tighten Allen Head Bolt (1) with Allen Key (2), as shown in Diagram I.
- 2. Lay the platform panel (D) on top, as shown in Diagram II.