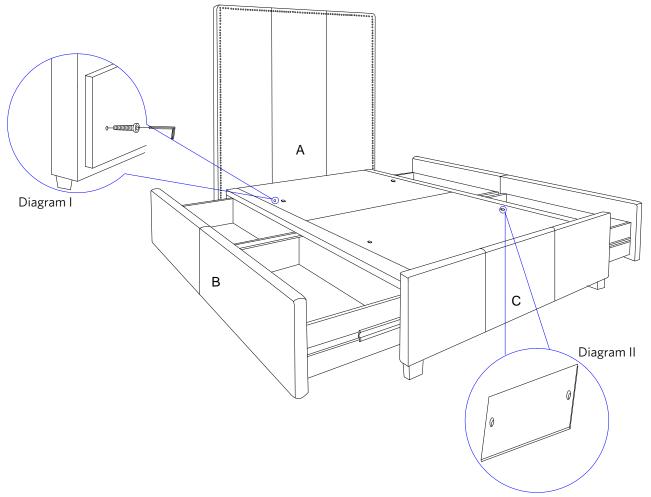

## **ASSEMBLY INSTRUCTIONS**

- Bed must be assembled by at least two people.
- Please read instructions carefully before assembling bed.
- Use the above parts and hardware list to identify each each component.
- Keep all packing materials until assembly is complete to avoid loss of smaller parts.
- 1. Stand the Headboard (A) upright and attach Side Rails (B), and tighten Allen Head Bolt (1) with Allen Key (2), as shown in Diagram I.
- 2. Lay the platform panel (D) on the top, as shown in Diagram II.