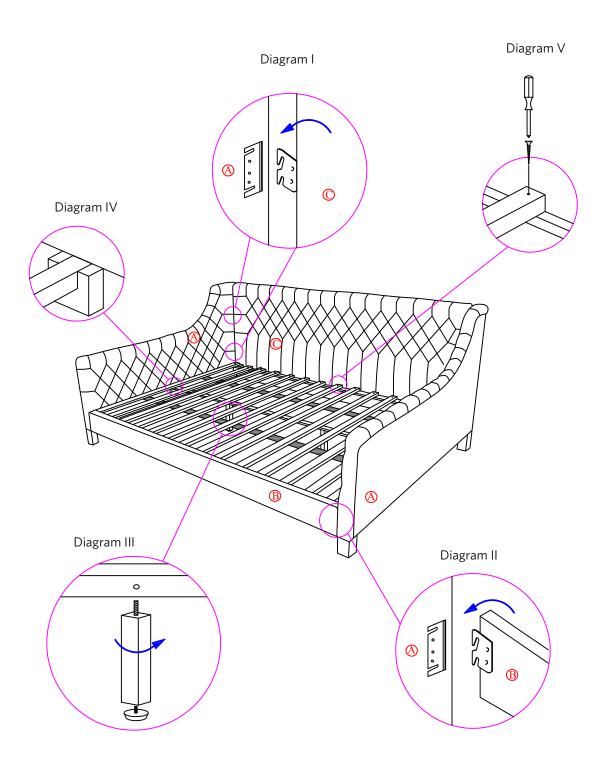

- 1. Place the Headboard (C) flat on the floor covered with a protective material to prevent damage.
- 2. Stand the Headboard (C) upright and hook Headboard (C) into Side Rails (A) as shown in the Diagram I.
- 3. Repeat the procedure with the Footboard (B) as shown in Diagram II
- 4. Attach the Center Support Slat Foot (F) to the Center Support Slat (D) as shown in Diagram III.
- 5. Place the Center Support Slat (D) into the "U" Shaped brackets on Side Rails (A) as shown in Diagram IV.
- 6. Place the Slat Roll (E) into the cleats on the inside of the Headboard (C) and Footboard (B). Screw the ends of the Slats into the cleats using Screw (1) as shown in Diagram V.