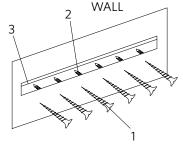

#### B) Leaning

- 1. Position the memory board, and firmly attach anti-tip brackets (5) to the wall in line with the bracket on the unit, and hang up the memory board.
- 2. Thread the strap provided through both brackets as shown, and tighten strap unit until it is snug. Do not over tighten.

**Note:** When leaning the board, we recommend fastening the preinstalled, anti-tip hardware on the back to the wall. When hanging, simply follow the instructions above. The anti-tip brackets are not necessary.