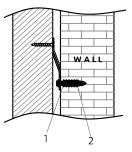

# **ASSEMBLY INSTRUCTIONS**

- A) Wall Mounting
  - 1. Unpack all parts, and place them on a protected work surface.
  - 2. Determine the exact location of the memory board, and mark the holeson the wall surface using the holes in the aluminum hanger (3) as a guide.
  - 3. Drill small holes on each point location on the wall. Each hole should be just large enough to accommodate plastic anchor (2).
  - 4. Insert the plastic anchor (2) into the holes on the wall.
  - 5. Mount the aluminum hanger into the wall using screw (1).
  - 6. Check that the aluminum hanger fixture is securely screwed into the wall.
  - 7. Place the memory board with hanger cleat into the aluminum hanger fixture.
- 8. Installation is complete.