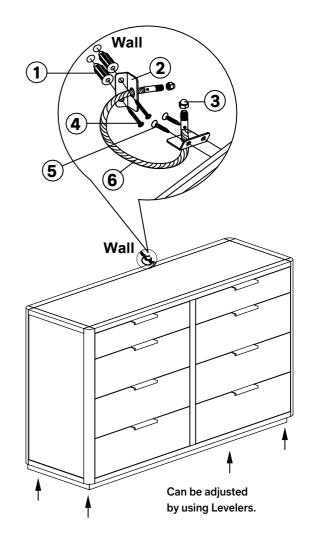

We recommend mounting this restraint to a wall stud.

| NO. | ITEM                                                                                                                                                                                                                                                                                                                                                                                                                                                                                                                                                                                                                                                                                                                                                                                                                                                                                                                                                                                                                                                                                                                                                                                                                                                                                                                                                                                                                                                                                                                                                                                                                                                                                                                                                                                                                                                                                                                                                                                                                                                                                                                          | DESCRIPTION              | QTY.   |
|-----|-------------------------------------------------------------------------------------------------------------------------------------------------------------------------------------------------------------------------------------------------------------------------------------------------------------------------------------------------------------------------------------------------------------------------------------------------------------------------------------------------------------------------------------------------------------------------------------------------------------------------------------------------------------------------------------------------------------------------------------------------------------------------------------------------------------------------------------------------------------------------------------------------------------------------------------------------------------------------------------------------------------------------------------------------------------------------------------------------------------------------------------------------------------------------------------------------------------------------------------------------------------------------------------------------------------------------------------------------------------------------------------------------------------------------------------------------------------------------------------------------------------------------------------------------------------------------------------------------------------------------------------------------------------------------------------------------------------------------------------------------------------------------------------------------------------------------------------------------------------------------------------------------------------------------------------------------------------------------------------------------------------------------------------------------------------------------------------------------------------------------------|--------------------------|--------|
| 1   | - DANAMANA | Plastis anchors          | 2 pcs. |
| 2   |                                                                                                                                                                                                                                                                                                                                                                                                                                                                                                                                                                                                                                                                                                                                                                                                                                                                                                                                                                                                                                                                                                                                                                                                                                                                                                                                                                                                                                                                                                                                                                                                                                                                                                                                                                                                                                                                                                                                                                                                                                                                                                                               | Metal brackets           | 2 pcs. |
| 3   | 80                                                                                                                                                                                                                                                                                                                                                                                                                                                                                                                                                                                                                                                                                                                                                                                                                                                                                                                                                                                                                                                                                                                                                                                                                                                                                                                                                                                                                                                                                                                                                                                                                                                                                                                                                                                                                                                                                                                                                                                                                                                                                                                            | Cap nut                  | 2 pcs. |
| 4   | <b>*************************************</b>                                                                                                                                                                                                                                                                                                                                                                                                                                                                                                                                                                                                                                                                                                                                                                                                                                                                                                                                                                                                                                                                                                                                                                                                                                                                                                                                                                                                                                                                                                                                                                                                                                                                                                                                                                                                                                                                                                                                                                                                                                                                                  | Phillips screws M4x30 mm | 2 pcs. |
| 5   | (8)mmm>                                                                                                                                                                                                                                                                                                                                                                                                                                                                                                                                                                                                                                                                                                                                                                                                                                                                                                                                                                                                                                                                                                                                                                                                                                                                                                                                                                                                                                                                                                                                                                                                                                                                                                                                                                                                                                                                                                                                                                                                                                                                                                                       | Phillips screws M4x19 mm | 2 pcs. |
| 6   |                                                                                                                                                                                                                                                                                                                                                                                                                                                                                                                                                                                                                                                                                                                                                                                                                                                                                                                                                                                                                                                                                                                                                                                                                                                                                                                                                                                                                                                                                                                                                                                                                                                                                                                                                                                                                                                                                                                                                                                                                                                                                                                               | Metal cable              | 1 pc.  |

## **ASSEMBLY INSTRUCTIONS:**

- 1. Attach one of the metal bracket near the top back edge of the furniture piece by inserting the shorter screws.
- 2. Determine the final position of the furniture piece. Mark location on the wall approximately 2" below the bracket mounted to the back of the furniture.
- 3. Drill a starter hole into the wall stud. If wall stud is not available, drill a hole into the wall and insert plastic anchor. Gently tap the anchor until the flange of the anchor is flush with the wall.
- 4. Attach the second bracket by inserting the longer screw through the bracket and into the wall.
- 5. Attach one of the cap nuts to one end of the metal cable and secure hand tight. Slide the open end of the metal cable though the hole in the bracket located on the back of the furniture.
- 6. Place the furniture so the bracket on the back edge is in line with the bracket in the wall. ( NOTE: May need to move the bracket on furniture to left or right horizontally to make it close enough to wall stud.)
- 7. Slide the open end of the metal cable through the bracket on the wall and secure hand tight with a cap nut.
- 8. Check to make sure the metal cable is securely laced and locked to the brackets.
- 9. Carefully position the furniture against the wall in it's final position.
- 10. The adjustable levelers should be used when the object is placed on an uneven floor.