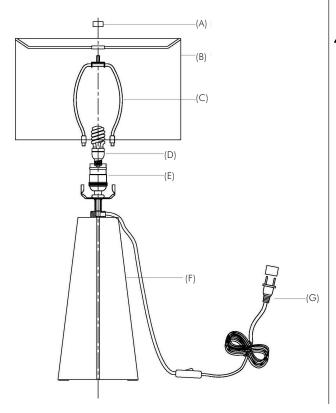

## PARTS ENCLOSED:

A [1] FINIAL

B [1] SHADE [TOP D: 13", BOTTOM D: 13", H: 8.125"

C [1] HARP

D [1] CFL BULB [INCLUDED]

E [1] SOCKET

F [1] LAMP BASE

G [1] CORD