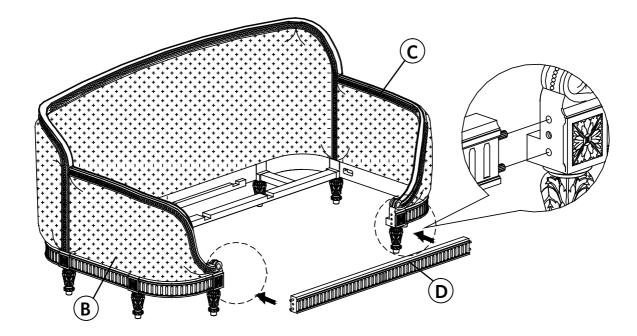

# STEP 2:

Attach the Side Rail (D) to the Left/ Right Side Sections (B,C) by aligning pre-installed wooden dowels and pre-drilled holes on Side Rail (D) with the pre-drilled holes on the Left/ Right Side Sections (B,C).