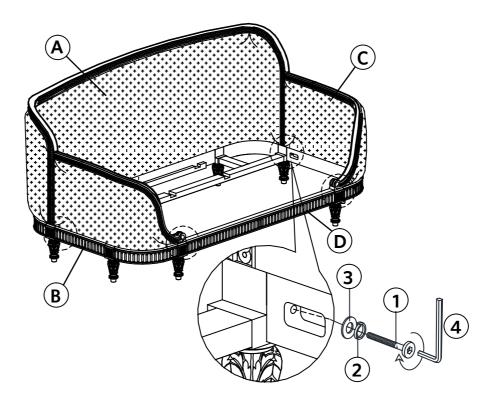

## STEP 3:

Attach the Left/ Right Side Sections (B,C) to the Side Rail (D), and to Back Section (A) by using Bolts (1), Spring Washers (2), Flat Washers (3) and tighten with Allen Key (4).