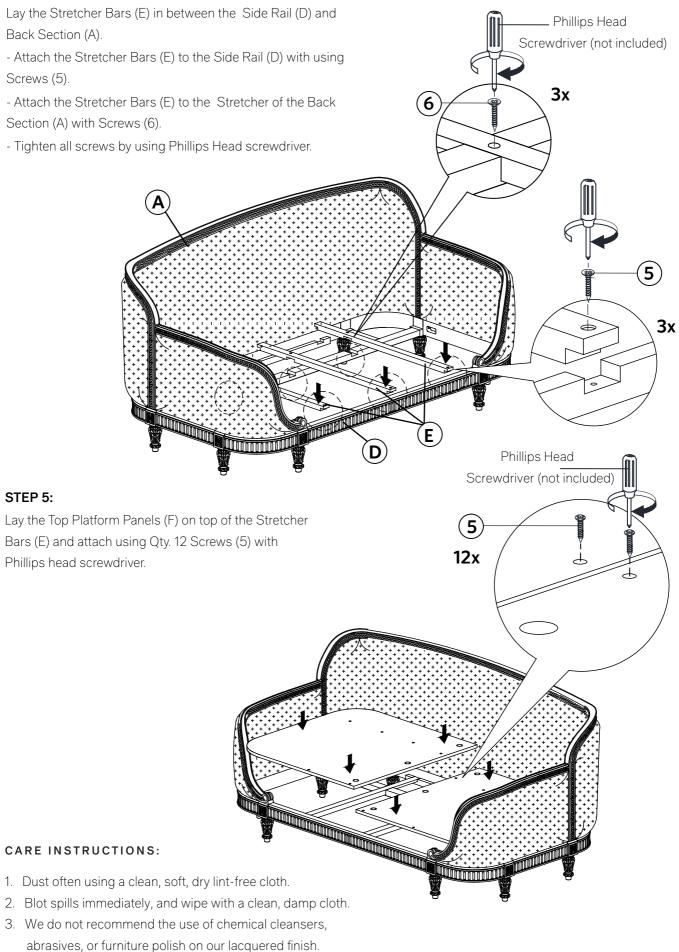

|
| 4   |                                                                                 | Allen Key 4mm        | 4 pcs.  |
| 5   | ()<br>()<br>()<br>()<br>()<br>()<br>()<br>()<br>()<br>()<br>()<br>()<br>()<br>( | Screws 8 x 30mm      | 15 pcs. |
| 6   | <b>())))))))</b> >                                                              | Screws 8 x 25mm      | 3 pcs.  |

# STEP 2:

Attach the Side Rail (D) to the Left/ Right Side Sections (B,C) by aligning pre-installed wooden dowels and pre-drilled holes on Side Rail (D) with the pre-drilled holes on the Left/ Right Side Sections (B,C).



## STEP 3:

Attach the Left/ Right Side Sections (B,C) to the Side Rail (D), and to Back Section (A) by using Bolts (1), Spring Washers (2), Flat Washers (3) and tighten with Allen Key (4).



# STEP 4: