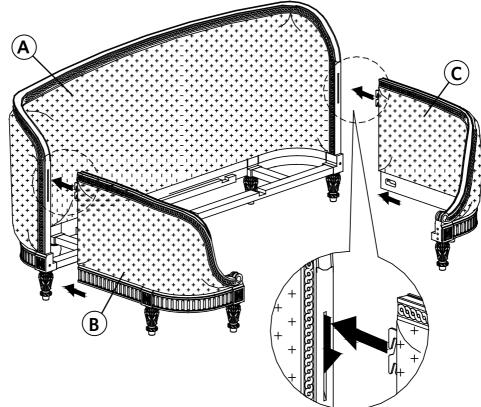

## STEP 1:

Place the hooks of the Left/ Right Side Sections (B,C) into the slots in the Back Section (A). If necessary, using a thick magazine or book to protect the Left/ Right Side Sections (B,C), hammer with a mallet or hammer until tight.