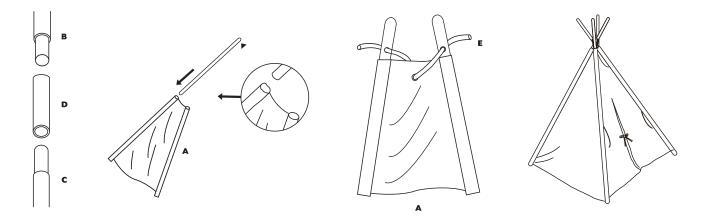

#### **PARTS INCLUDED:**

- A. TENT COVER (1 pc.)
- B. TOP WOOD POLE 36.2" (4 pcs.)
- C. BASE WOOD POLE 36.2" (4 pcs.)
- D. PLASTIC CONNECTOR (4 pcs.)
- E. STRING (1 pc.)

## **ASSEMBLY INSTRUCTIONS:**

- 1. Insert the top (B) and base poles (C) into the plastic connectors (D).
- 2. Insert the assembled poles into the channels on the corners of the teepee cover (A), making sure that the holes in the top of the poles are at the top of the teepee.
- 3. Lace the string (E) alternately through the holes in the top poles (B) and the grommets at the top of the teepee cover (A). Tie the string (E) together to secure poles.
- 4. Stand the poles upright and position the bottom of the poles as far away from one another as possible.