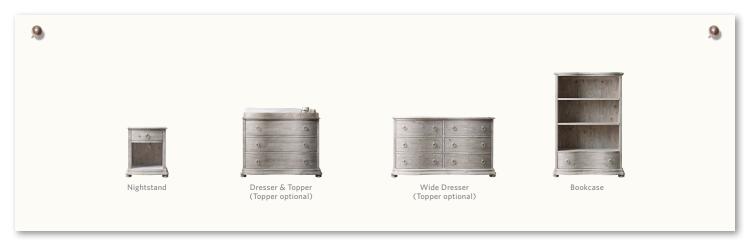

#### features

An elegant serpentine silhouette, oversized apron and petite bun feet define our Ariane Collection. Its purposefully minimalist finish serves to fix attention upon the Baroque-inspired design, while also emphasizing the inherent beauty of natural materials.

- Weathered white finish
- Handcrafted of kiln-dried spruce with fine veneers
- Finished by hand using an intense, multistep process that achieves the authentic texture of time with gently worn edges
- Fitted with cast-metal ring pulls in a distressed white finish
- Nightstand has 1 open cubby and 1 English-dovetailed drawer with wood-on-wood glides
- Dressers feature faux keyholes, dust panels, wood-on-wood glides and tip rails

- Dresser has 3 English-dovetailed drawers; Wide Dresser has 6
- Dressers double as changing stations with the addition of our Toppers (sold separately)
- Toppers include protective velvet bottoms and secure with metal brackets
- Bookcase features 1 English-dovetailed drawer with wood-on-wood glides and 2 adjustable shelves that accommodate our baskets and bins

# ariane collection weathered white dimensions

| nightstand           |                      |
|----------------------|----------------------|
| Nightstand Overall   | 19½"W x 16½"D x 24"H |
| Weight               | 37 lbs.              |
| dresser              |                      |
| Dresser Overall      | 44½"W x 21"D x 33"H  |
| Drawer Interior      | 38"W x 15"D x 6½"H   |
| Weight               | 117 lbs.             |
| dresser topper       |                      |
| Topper Overall       | 42"W x 20"D x 3"H    |
| Interior Compartment | 40½"W x 16½"D x 2"H  |
| Weight               | 15 lbs.              |
| Dresser plus Topper  | 44½"W x 21"D x 36"H  |

| Dresser Overall      | 57"W x 21"D x 33"H  |
|----------------------|---------------------|
| Drawer Interior      | 24"W x 12½"D x 6½"H |
| Weight               | 156 lbs.            |
| wide dresser topper  |                     |
| Topper Overall       | 54½"W x 20"D x 3"H  |
| Interior Compartment | 53"W x 16½"D x 2"H  |
| Weight               | 20 lbs.             |
| Dresser plus Topper  | 57"W x 21"D x 36"H  |
| bookcase             |                     |
| Bookcase Overall     | 40"W x 16½"D x 59"H |
| Shelf                | 36"W x 14"D         |
|                      |                     |
| Drawer Interior      | 33½"W x 10"D x 7½"H |