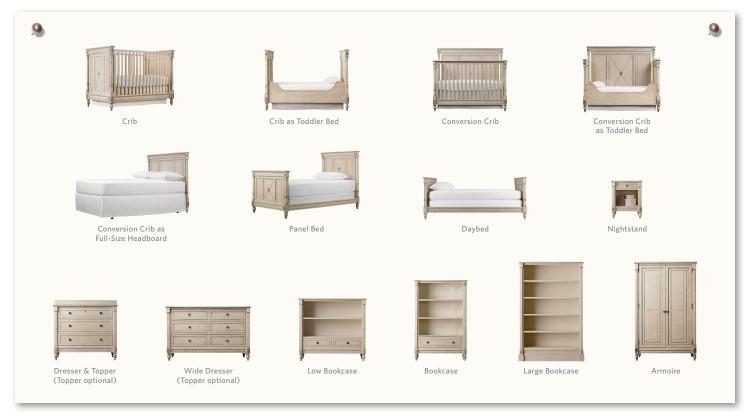

#### features

Inspired by an antique Directoire-style daybed, this collection was created using all the design details of the original. Jourdan's stylized ornamentation and geometric motifs are hallmarks of French Directoire style – a return to classical forms of order and symmetry that lend a feeling of simplicity and strength.

- Vintage buttercream finish is achieved with a multistep process, has hints of blue-grey accents and is heavily distressed with worn paint and rubbed edges that evoke the look of age
- Handcrafted with meticulous care. Given its hand-finished nature and natural variations in the wood grain, each item is unique and no two will be exactly alike
- Handcrafted of kiln-dried hardwood with fine veneers using mortise-and-tenon joinery
- Corner posts are adorned with concentric oval carvings and finished with tulip bun feet
- Nylon glides on feet

- English-dovetailed drawers, wood-on-wood glides and dust panels
- Nightstand, Dresser and Bookcase hardware finished in aged brass
- Nightstand has an open shelf and 1 drawer
- Dresser features 3 drawers; Wide Dresser has 6
- Dresser and Wide Dresser double as changing tables with the addition of our Toppers (sold separately)
- Low Bookcase features 2 drawers and 1 adjustable shelf that accommodates our baskets and bins
- Bookcase features 1 drawer and 2 adjustable shelves that accommodate our baskets and bins
- Large Bookcase features 4 adjustable shelves that accommodate our baskets and bins
- Armoire functions as a wardrobe with removable clothing rod and 2 adjustable shelves; back has a cord cutout for optional use as media center

## jourdan collection vintage buttercream

cribs

- Crib end panels and Conversion Crib back panel have carved detail at the center and each corner
- Hidden hardware, stationary side rails, 3 height settings and scissor springs beneath the mattress for superior support and easy adjustability
- Converts to a charming toddler bed using our simple conversion kit (sold separately)
- Conversion Crib also becomes a full-size headboard with the addition of our Metal Bed Frame (sold separately)
- Our cribs are designed and engineered to the highest safety standards. In addition to our own superior level of safety standards that meet or exceed those set by the Consumer Product Safety Commission and American Society for Testing and Materials, each crib undergoes rigorous testing by independent laboratories for compliance with all US and Canadian crib regulations.

#### beds

- Headboard and footboard are adorned with concentric oval carvings and square posts
- Bolt-rail construction with 1 height setting
- Slat-rail mattress support; use with a box spring and mattress or with mattress only
- Recommend the use of a box spring and Low Profile Mattress for our Daybed care