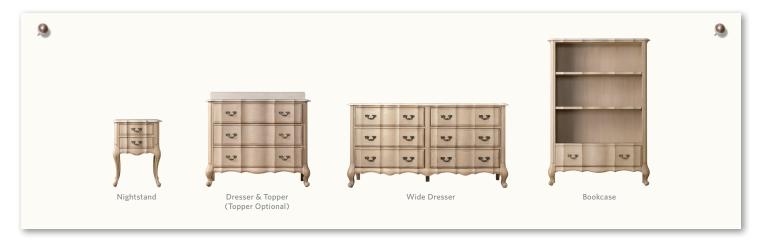

#### features

An elegant serpentine front, graceful cabriole legs and a beautifully carved apron give our Marais Collection all the traditional French flair of the original antique that inspired it.

- Distressed linen finish with antique warm white tops; dresser topper is antique warm white
- Handcrafted of kiln-dried hardwood with fine veneers
- Subtle dry-brushing technique lends soft visual texture, while rubbed edges evoke timeworn appeal
- Vintage-inspired drawer pulls replicate those used on the original, with a distressed finish for the patina of age
- All pieces feature wood-on-wood drawer glides
- Nightstand features 2 English-dovetailed drawers

- Dresser features 3 English-dovetailed drawers, wide dresser features 6; dust panels, tip rails, adjustable nylon levelers on feet
- Toppers feature 2 compartments, one for our changing pad and another for baby supplies
- Bookcase features 1 English-dovetailed drawer and 2 adjustable shelves that accommodate our shelf storage; adjustable nylon levelers on feet

## marais collection dimensions

## nightstand

| Nightstand Overall | 21"W x 18"D x 27"H |
|--------------------|--------------------|
| Weight             | 38 lbs.            |
|                    |                    |
|                    |                    |
| dresser            |                    |

Dresser Overall Drawer Interior Weight

## dresser topper

Topper Overall Interior Compartment Weight Dresser plus Topper 37"W x 17"D x 3"H 35½"W x 15½"D x 2½"H 11 lbs. 41½"W x 19"D x 36"H

41½"W x 19"D x 33"H

35"W x 15½"D x 7½"H

104 lbs.

#### wide dresser

Dresser Overall

Drawer Interior

Weight

\_\_\_\_\_

61½"W x 19"D x 32"H 35½"W x 15½"D x 7½"H 138 lbs.

57"W x 17"D x 3"H

15 lbs.

## wide dresser topper

Topper Overall Interior Compartment Weight Dresser plus Topper

61½"W x 19"D x 35"H

## bookcase

Bookcase Overall Shelf Drawer Interior Weight 41½"W x 14½"D x 59"H 35"W x 13"D 33"W x 12"D x 5"H 110 lbs.