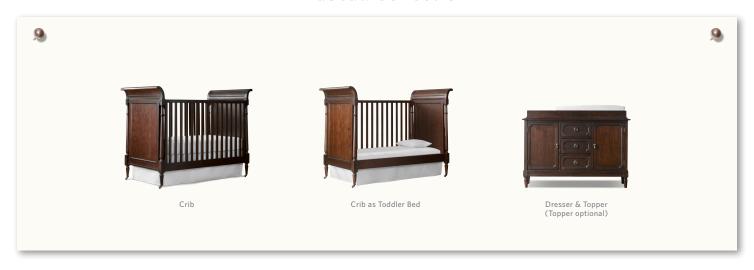

# mirabeau collection

Crib Toddler Bed Conversion Kit 61½"L x 31¼"W x 45"H

Dresser Dresser Topper 50"W x 19½"D x 32"H 46½"W x 18"D x 3½"H

➡ Unlimited Furniture Delivery Items denoted with this icon in our catalogs or online will be charged a low flat-rate handling fee based on delivery area. See a store associate or our website for details.

#### features

Mirabeau takes its design inspiration from the Directoire style of 18th-century France. Generously distressed antique walnut finish is achieved using a six-step process.

- Distressed antique walnut finish
- Handcrafted of kiln-dried American hardwood with fine veneers
- Softly worn edges for the look of an heirloom
- $\bullet$  Ring and tear-drop pulls have an antique pewter finish
- Nylon glides on dresser feet
- Dresser features English-dovetailed drawers, wood-on-wood glides, dust panels, tip rails, and an adjustable shelf in each cabinet
- Dresser doubles as a changing station with the addition of our topper; topper features a compartment for keeping necessities at hand and includes a protective felt bottom and secures with metal brackets

## crib

- Remove one stationary side and, with our simple conversion kit (sold separately), the crib converts to a charming toddler bed
- Hidden hardware, three height settings and scissor springs beneath the mattress support for superior durability and easy adjustability
- All of our cribs are tested to the highest safety standards. Each crib undergoes
  rigorous testing by independent laboratories for compliance with current ASTM
  (American Society for Testing and Materials) crib safety standards, and all of our
  cribs meet or exceed these requirements