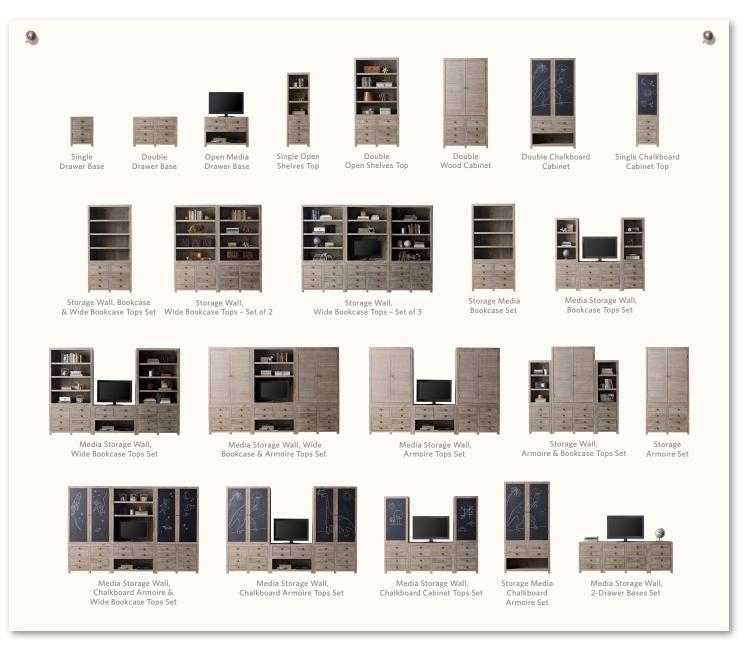

#### features

A fixture in architectural firms and artists' studios, pieces like these are used to store plans, prints and maps in their wide, shallow drawers. We've reconfigured the design for use in the home, with modular flexibility that lets you stack components together for storage or media configurations. Build your own or choose from sets we've created. Tough metal brackets and a tip-restraint kit keep vertical arrangements standing tall.

- Aged grey finish
- Expertly crafted of kiln-dried wood
- Finish is gently distressed to impart a timeworn patina
- · Cast-metal bin pulls have an antiqued finish for the look of age
- Given the handmade and hand-finished nature of the wood and metal work, variations are to be expected and celebrated
- English-dovetailed drawers with wood-on-wood glides
- Single Drawer Base has 2 drawers; double drawer base has 4

- Open Media Drawer Base has 2 drawers and a large bottom cubby with a cord cutout for electronics
- $\bullet$  Single Open Shelves Top has 2 adjustable shelves; Double Open Shelves Top has 3
- Single Chalkboard Cabinet Top has 2 adjustable shelves; Double Wood Cabinet and Double Chalkboard Cabinet Tops have 3
- Double Cabinet and Double Open Shelf interior for television storage is 34" wide
- All shelf and cabinet tops have a cord cutout for electronics

#### single drawer base

 Overall
 20"W x 18"D x 26"H

 Drawer Interior
 15"W x 15"D x 8"H

 Weight
 57 lbs.

#### double drawer base

 Overall
 38"W x 18"D x 26"H

 Drawer Interior
 15"W x 15"D x 8"H

 Weight
 95 lbs.

#### open media drawer base

 Overall
 38"W x 18"D x 26"H

 Drawer Interior
 15"W x 15"D x 3"H

 Cubby Interior
 34"W x 27"D x 9"H

 Weight
 82 lbs.

#### single open shelves top

 Overall
 20"W x 18"D x 41½"H

 Shelf
 16"W x 17"D

 Weight
 53 lbs.

#### double open shelves top

#### double wood cabinet

 $\begin{array}{lll} \mbox{Overall} & 38"W \times 18"D \times 54\\%" \mbox{H} \\ \mbox{Shelf} & 36"W \times 15\\%" \mbox{D} \\ \mbox{Cabinet Interior without Shelves} \\ \mbox{(2 compartments)} & 34"W \times 13\\%" \mbox{D} \times 24\\%" \mbox{H} \\ \mbox{Weight} & 150 \mbox{ lbs.} \end{array}$ 

#### double chalkboard cabinet

#### single chalkboard cabinet top

 Overall
 20"W x 18"D x 41½"H

 Shelf
 16"W x 15"D

 Weight
 62 lbs.

### storage wall, bookcase & wide bookcase tops set

 Overall
 78 "W x 18" D x 76" H

 Single Drawer Base
 20 "W x 18" D x 25½" H

 Double Drawer Base
 38 "W x 18" D x 25½" H

 Single Open Shelf
 20 "W x 18" D x 38½" H

 Double Open Shelves
 38" W x 18" D x 50½" H

#### storage wall, wide bookcase tops - set of 2

 Overall
 76"W x 18"D x 76"H

 Double Drawer Base
 38"W x 18"D x 25%"H

 Double Open Shelves
 38"W x 18"D x 50%"H

#### storage wall, wide bookcase tops - set of 3

 Overall
 114"W x 18"D x 76"H

 Double Drawer Base
 38"W x 18"D x 25½"H

 Double Open Shelves
 38"W x 18"D x 50½"H

#### storage media bookcase set

 $\begin{array}{lll} \mbox{Overall} & 38 \mbox{"W x 18"D x 76"H} \\ \mbox{Double Open Cubby Base} & 38 \mbox{"W x 18"D x 25\mbox{"H}} \\ \mbox{Double Open Shelves} & 38 \mbox{"W x 18"D x 50\mbox{"H}} \end{array}$ 

#### media storage wall, bookcase tops set

 Overall
 78"W x 18"D x 76"H

 Single Drawer Base
 20"W x 18"D x 25½"H

 Double Drawer Base
 38"W x 18"D x 25½"H

 Single Open Shelf
 20"W x 18"D x 38½"H

#### media storage wall, wide bookcase tops set

 Overall
 114"W x 18"D x 76"H

 Double Drawer Base
 38"W x 18"D x 25½"H

 Double Open Cubby Base
 38"W x 18"D x 25½"H

 Double Open Shelves
 38"W x 18"D x 50½"H

### media storage wall, wide bookcase & armoire tops set

 Overall
 114"W x 18"D x 76"H

 Double Drawer Base
 38"W x18"D x 25%"H

 Double Open Cubby Base
 38"W x18"D x 25%"H

 Double Open Shelves
 38"W x18"D x 50%"H

 Double Wood Cabinet
 38"W x18"D x 50%"H

#### media storage wall, armoire tops set

 Overall
 114"W x 18"D x 76"H

 Double Drawer Base
 38"W x18"D x 25½"H

 Double Open Cubby Base
 38"W x18"D x 25½"H

 Double Wood Cabinet
 38"W x18"D x 50½"H

#### storage wall, armoire & bookcase tops set

 Overall
 78"W x 18"D x 76"H

 Single Drawer Base
 20"W x 18"D x 25½"H

 Double Drawer Base
 38"W x 18"D x 25½"H

 Single Open Shelf
 20"W x 18"D x 38½"H

 Double Wood Cabinet
 38"W x 18"D x 50½"H

#### storage armoire set

| Overall             | 38"W x 18"D x 76"H    |
|---------------------|-----------------------|
| Double Drawer Base  | 38"W x 18"D x 251/2"H |
| Double Wood Cabinet | 38"W x 18"D x 501/2"H |

## media storage wall, chalkboard armoire & wide bookcase tops set

| Overall                   | 114"W x 18"D x 76"H   |
|---------------------------|-----------------------|
| Double Drawer Base        | 38"W x 18"D x 25½"H   |
| Double Open Cubby Base    | 38"W x 18"D x 25½"H   |
| Double Open Shelves       | 38"W x 18"D x 501/2"H |
| Double Chalkboard Cabinet | 38"W x 18"D x 501/2"H |

## media storage wall, chalkboard armoire tops set

| Overall                   | 114"W x 18"D x 76"H |
|---------------------------|---------------------|
| Double Drawer Base        | 38"W x 18"D x 25½"H |
| Double Open Cubby Base    | 38"W x 18"D x 25½"H |
| Double Chalkboard Cabinet | 38"W x 18"D x 50½"H |

## media storage wall, chalkboard cabinet tops set

| Overall                   | 78"W x 18"D x 76"H    |
|---------------------------|-----------------------|
| Single Drawer Base        | 20"W x 18"D x 251/2"H |
| Double Drawer Base        | 38"W x 18"D x 251/2"H |
| Single Chalkboard Cabinet | 20"W x 18"D x 381/2"H |

#### storage media chalkboard armoire set

| Overall                   | 38"W x 18"D x 76"H  |
|---------------------------|---------------------|
| Double Open Cubby Base    | 38"W x 18"D x 25½"H |
| Double Chalkboard Cabinet | 38"W x 18"D x 50½"H |

#### media storage wall, 2-drawer bases set

| Overall            | 78"W x 18"D x 25½"H |
|--------------------|---------------------|
| Single Drawer Base | 20"W x 18"D x 25½"H |
| Double Drawer Base | 38"W x 18"D x 25½"H |